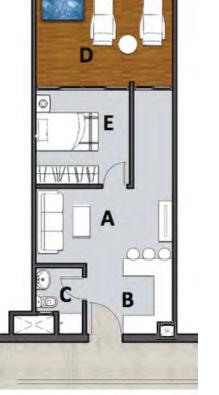

## SEA CLIFF Chalets - CH-A

DETAILS

The chalet area is multi¬functional, split in different floors. There is staircase and amazing private view to the sea and the surrounding landscape.

Apartment 2 Gross area: 116 m2 | Apartment 1 Gross area: 116 m2

| 7 | Apartificiti 2 01033 area. 110 mz |           |   |
|---|-----------------------------------|-----------|---|
| Д | Reception                         | 5.20x3.90 | , |
| В | Terrace (covered)                 | 3.80x1.60 |   |
| С | Bedroom                           | 3.30x3.30 | ( |
| D | Bedroom                           | 3.30x3.50 |   |
| Ε | Bedroom                           | 3.30x3.30 |   |
| F | Bathroom                          | 2.10x1.70 |   |
| G | kitchen                           | 2.20x2.80 | ( |
| Н | Bathroom                          | 2.10x1.95 |   |
|   | Garden Variable area              | S         |   |

|   | Apartitient 1 01033 area. 110 mz |           |  |  |  |  |
|---|----------------------------------|-----------|--|--|--|--|
| Α | Reception                        | 5.20x3.90 |  |  |  |  |
| В | Terrace (covered)                | 3.80x1.60 |  |  |  |  |
| C | Bedroom                          | 3.30x3.30 |  |  |  |  |
| D | Bedroom                          | 3.30x3.50 |  |  |  |  |
| Ε | Bedroom                          | 3.30x3.30 |  |  |  |  |
| F | Bathroom                         | 2.10x1.70 |  |  |  |  |
| G | kitchen                          | 2.20x2.80 |  |  |  |  |
| Н | Bathroom                         | 2.10x1.95 |  |  |  |  |
|   | Garden Variable area             | S         |  |  |  |  |