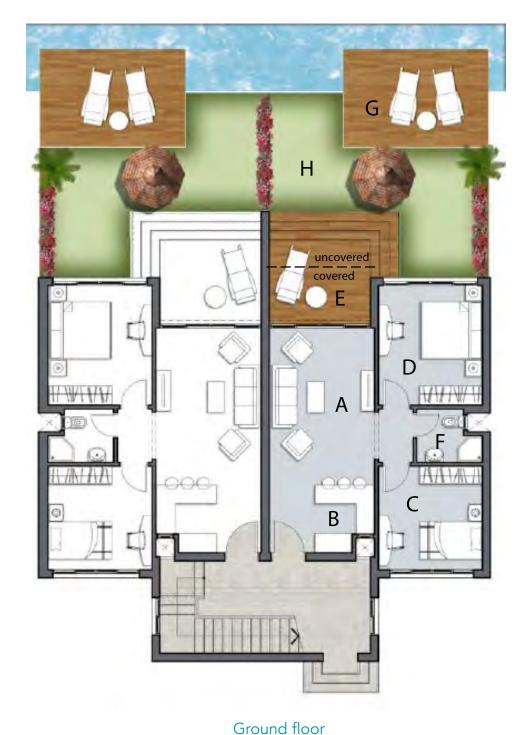

## SEA FRONT GRAND VILLETE

The perfect solution for those interested in a luxury home with an amazing sea view. A wide living room is open on the outdoor area where a covered deck is ideal for dinner and sun area.

The garden surrounded by green has a private overflow swimming pool.

#### DETAILS

- \* Pedestrian access and private underground garage
- \* -2sides apartment's view (sea/private garden-pool)
- \* Private spaces in a developed public space
  - \* A luxury 2 floors home with great sea view and design details