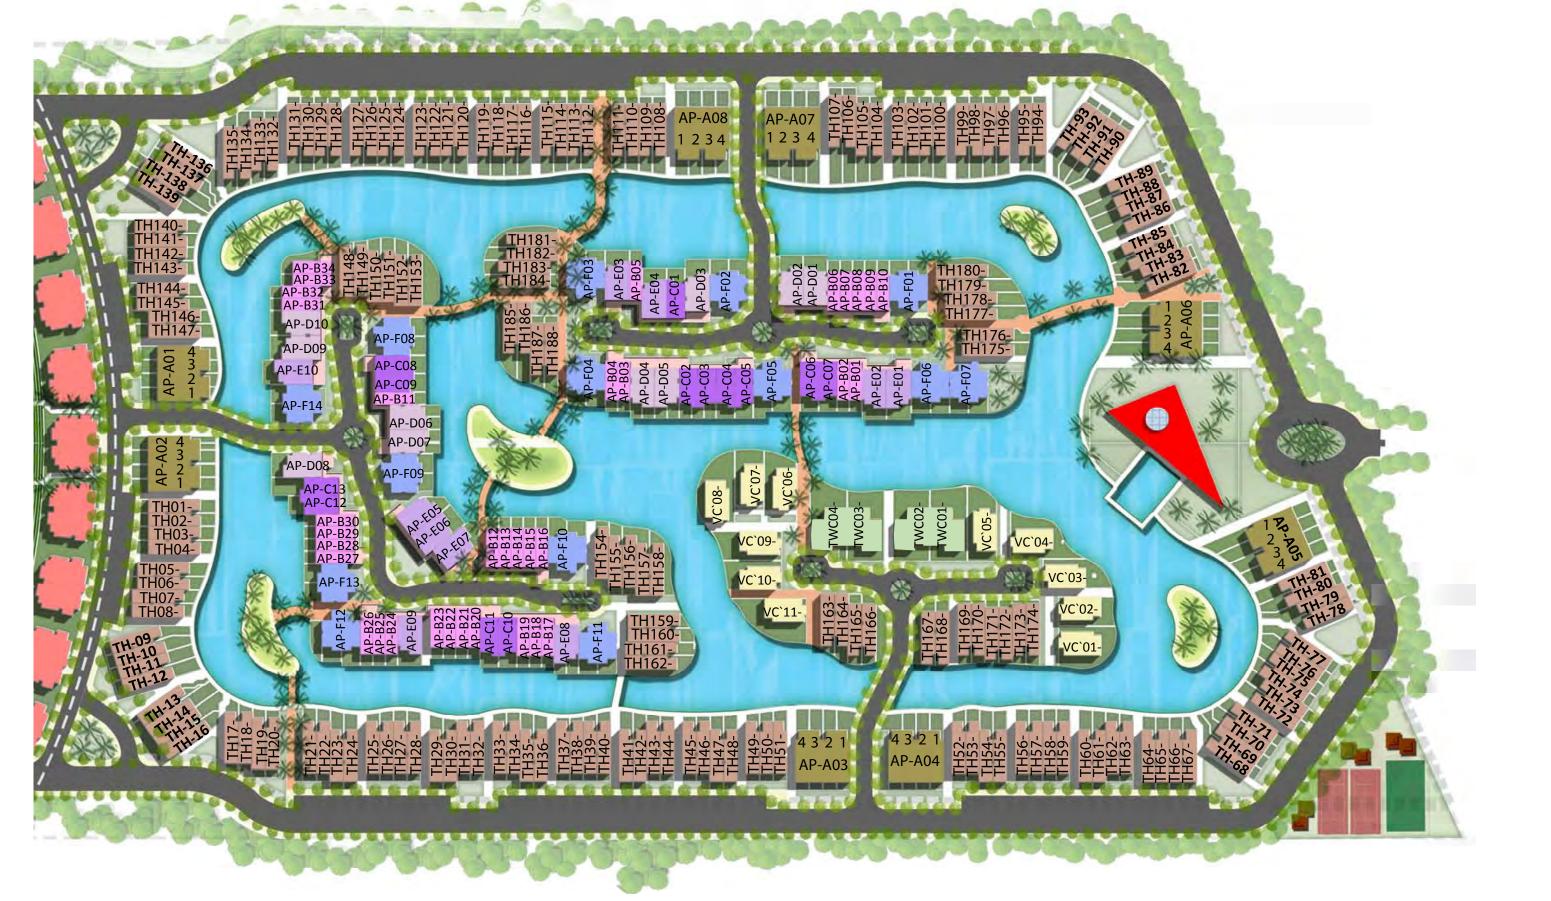

#### BUILDINGS

1 SEA FRONT DIMORA 2 SEA FRONT VILLETE

7 CONDO-A 8 LAGON VILLINO 9 CONDO A-B-C-E

3 SEA FRONT GRAND VILLETE 4 SEA FRONT JONIOR VILLETE 5 CHALET A

11 SEA CLIFF TWIN VILLETE 12 CABANAS

6 CHALET B

#### PUBLIC AREAS

1 CLUB HOUSE Retail Shops KIDS CLUB

4 KIDS PLAY AREA

WELLNESS SPA RESTAURANTS & CAFES

#### ENTERTAINMENTS

- 1 FLOATING RESTAURANT & LOUNGE 4 BEACH CLUB HOUSE
- 2 BEACH BAR 3 BEACH PARK
- 5 Lagoons / Swimming Pools

#### TITNESS & ENTERTAINMENT PARK

1 TENNIS COURT

2 FOOTBALL COURT

3 Food Court

#### TECHNICAL AREA

Outside project area

1 WASTEWATER TREATMENT 2 DESALIZATION PLAN

4 GARDENER EQUIPMENT 5 GENERAL STORES

3 GENERATOR PLANT

& MAINTENANCE SHOPS