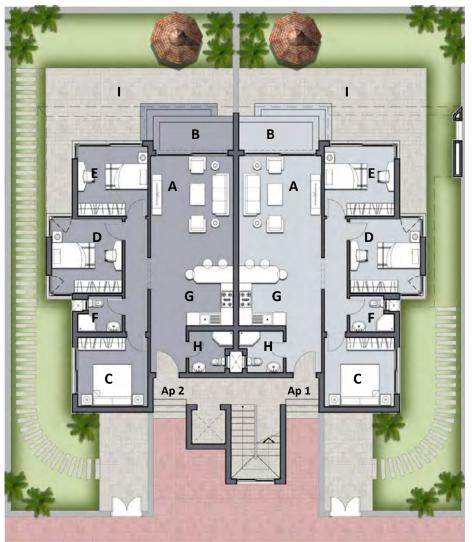

## SEA CLIFF Chalets - CH-A

DETAILS

The chalet area is multi¬functional, split in different floors. There is staircase and amazing private view to the sea and the surrounding landscape.

Apartment 2 Gross area: 116 m2 | Apartment 1 Gross area: 116 m2

| 7 | Apartificiti 2 01033 area. 110 mz |           |   |
|---|-----------------------------------|-----------|---|
| Д | Reception                         | 5.20x3.90 | , |
| В | Terrace (covered)                 | 3.80x1.60 |   |
| С | Bedroom                           | 3.30x3.30 | ( |
| D | Bedroom                           | 3.30x3.50 |   |
| Ε | Bedroom                           | 3.30x3.30 |   |
| F | Bathroom                          | 2.10x1.70 |   |
| G | kitchen                           | 2.20x2.80 | ( |
| Н | Bathroom                          | 2.10x1.95 |   |
|   | Garden Variable area              | S         |   |

|   | Apartitient 1 01033 area. 110 mz |           |  |  |  |  |
|---|----------------------------------|-----------|--|--|--|--|
| Α | Reception                        | 5.20x3.90 |  |  |  |  |
| В | Terrace (covered)                | 3.80x1.60 |  |  |  |  |
| C | Bedroom                          | 3.30x3.30 |  |  |  |  |
| D | Bedroom                          | 3.30x3.50 |  |  |  |  |
| Ε | Bedroom                          | 3.30x3.30 |  |  |  |  |
| F | Bathroom                         | 2.10x1.70 |  |  |  |  |
| G | kitchen                          | 2.20x2.80 |  |  |  |  |
| Н | Bathroom                         | 2.10x1.95 |  |  |  |  |
|   | Garden Variable area             | S         |  |  |  |  |