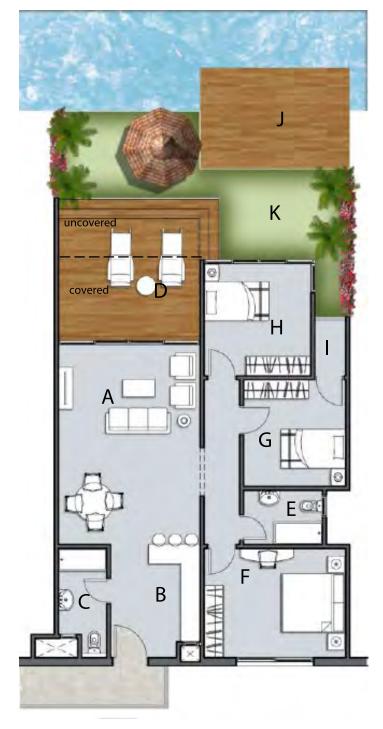

## SEA FRONT TWIN VILLETE

Twin houses offer all the advantages of a private villa in a smart and easy way.

With an important sea view thanks for their *elevated position*, they have wide deck and swimming pool areas.

Ground Floor

#### Roof Floor 1<sup>ST</sup> Floor

#### TOTAL B.U.A 248 m2

#### Ground floor area: 110 m2

| Α | Dinning         | 5.00x3.65 |
|---|-----------------|-----------|
| В | Reception       | 4.35x5.70 |
| C | Kitchen         | 3.10x3.20 |
| D | Guest toilet    | 1.65x1.00 |
| Ε | Nany room       | 1.40x2.95 |
| F | Nany Bathroom   | 0.95x2.35 |
| G | Driver room     | 1.45x2.95 |
| Н | Driver Bathroom | 0.95x2.95 |
|   | Pool deck       | 0.70X2.70 |
| J | Car Garage      |           |
| K | Pool            |           |
|   |                 |           |

#### First floor area: 108 m2

Garden Variable Areas

| Α  | Living     | 2.75x3.65 |
|----|------------|-----------|
| В  | M.Bedroom  | 4.35x3.20 |
| С  | M.Dressing | 1.50x2.30 |
| D  | M.Bathroom | 1.50x2.30 |
| Е  | Bedroom    | 3.20x3.15 |
| F  | Bedroom    | 3.20x3.15 |
| G  | Bathroom   | 2.10x1.40 |
| Н  | Bedroom    | 3.05x3.35 |
| 1  | Bathroom   | 1.75x1.85 |
| J  | Terrace    | 4.75x0.95 |
| J′ | Terrace    | 1.45x4.35 |

#### Roof floor area: 30 m2

| Α | Living       | 3.90x3.45 |
|---|--------------|-----------|
| В | Toilet       | 2.75x1.00 |
| С | Roof Terrace | 64m2      |

Disclaimer
All renders , floor plans, specifications are conceptual only & subject to change. All dimensions are approximate & many vary with actual construction items of finishing furniture & decoration , are conceptual only & are not necessarily included in the unit