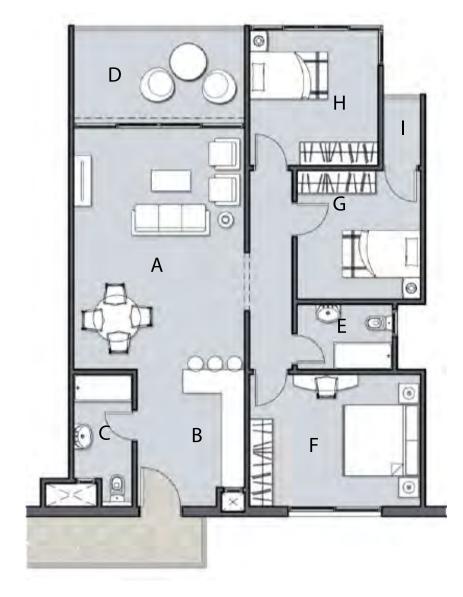

## SEA FRONT GRAND VILLETE

This solution is the perfect choice for those interested in the feel of a single-family home without all the maintenance duties. Small plot of land in a neighborhood development, with shared wall with another home.

### Ground Floor

#### TOTAL B.U.A 212 m2

#### Ground floor area: 100 m2

| Α | Reception              | 7.90x3.90 |
|---|------------------------|-----------|
| В | Dinning                | 4.50x2.65 |
| C | kitchen                | 3.40x2.30 |
| D | Guest Toilet           | 1.05x1.75 |
| Е | Nany Room              | 1.30x3.75 |
| F | Nany Bathroom          | 2.35x0.90 |
| G | Driver Room            | 1.30x2.60 |
| Н | Driver Bathroom        | 1.80x0.90 |
| 1 | Pool Deck              |           |
| J | Pool                   |           |
| K | Car Garage             |           |
| L | Gardens Variable Areas |           |

### 1<sup>ST</sup> Floor

#### First floor area: 112 m2

| Α | Living   | 2.70x3.4 |
|---|----------|----------|
| В | Bathroom | 1.75x2.5 |
| C | Bedroom  | 3.90x3.0 |
| D | Bathroom | 2.70x1.4 |
| Е | Bedroom  | 3.45x3.2 |
| F | Bathroom | 2.70x1.4 |
| G | Bedroom  | 3.60x3.9 |
| Н | Terrace  | 1.90x1.3 |
| 1 | Bedroom  | 3.90x3.2 |
| J | Terrace  | 7.80x1.4 |
|   |          |          |