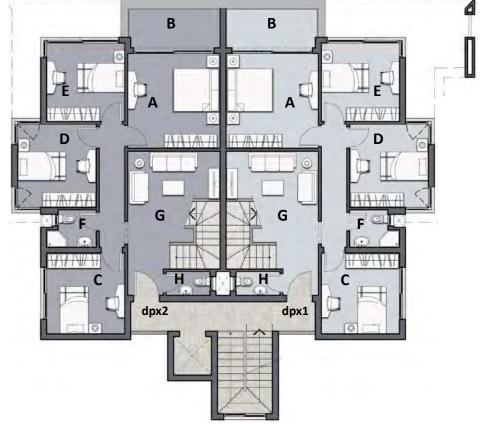

Duplex 2 TOTAL B.U.A: 165 M2 Duplex 1 TOTAL B.U.A: 165 M2

Duplex 2 Gross area: 114m2 3.90x4.00 B Terrace 3.85x1.60 C Bedroom 3.30x3.40 D Bedroom 3.30x3.50

E Bedroom 3.30x3.30 2.10x1.60 F Bathroom 3.90x5.00

H Guest Toilet 1.85x1.00

Duplex 1 Gross area: 114m2

A Bedroom 3.90x4.00 B Terrace 3.85x1.60 C Bedroom 3.30x3.40 D Bedroom 3.30x3.50 E Bedroom 3.30X3.30 F Bathroom 2.10X1.60 3.90X5.00 G living H Guest Toilet 1.85X1.00

Duplex 2 TOTAL B.U.A: 165 M2 Duplex 1 TOTAL B.U.A: 165 M2

Duplex 1 Gross area: 51m2 A Dinning 5.20x3.25 B Kitchen 3.30x2.30 C Toilet 1.80x1.00 D Roof terrace 66m2 + Jacuzzi

Duplex 1 Gross area: 51m2

A Dinning 5.20x3.25 B Kitchen 3.30x2.30 C Toilet 1.80x1.00 D Roof terrace 74m2 + Jacuzzi