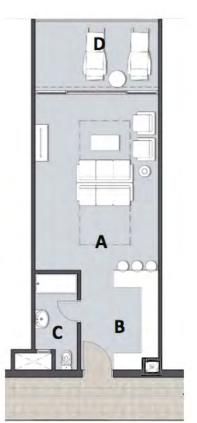

## SEA CLIFF Chalets - CH-A

DETAILS

The chalet area is multi¬functional, split in different floors. There is staircase and amazing private view to the sea and the surrounding landscape.

Apartment 2 Gross area: 116 m2 | Apartment 1 Gross area: 116 m2

| 7 | Apartificiti 2 01033 area. 110 mz |           |   |
|---|-----------------------------------|-----------|---|
| Д | Reception                         | 5.20x3.90 | , |
| В | Terrace (covered)                 | 3.80x1.60 |   |
| С | Bedroom                           | 3.30x3.30 | ( |
| D | Bedroom                           | 3.30x3.50 |   |
| Ε | Bedroom                           | 3.30x3.30 |   |
| F | Bathroom                          | 2.10x1.70 |   |
| G | kitchen                           | 2.20x2.80 | ( |
| Н | Bathroom                          | 2.10x1.95 |   |
|   | Garden Variable area              | S         |   |