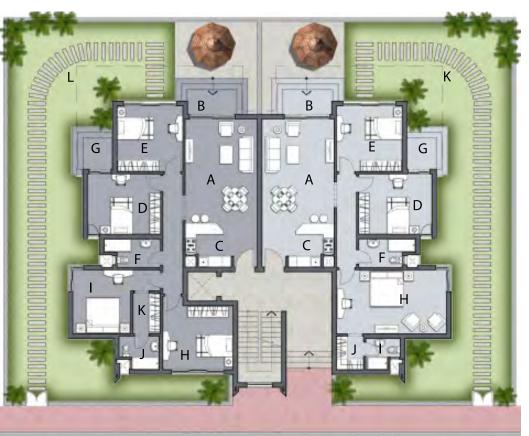

| Ap                  | artment 2: Gross area                                                                                                 | : 147 m2                                                                                                                       | Ap                         | partment 1: Gross are                                                                                                    | a: 135 m2                                                                                                                      |
|---------------------|-----------------------------------------------------------------------------------------------------------------------|--------------------------------------------------------------------------------------------------------------------------------|----------------------------|--------------------------------------------------------------------------------------------------------------------------|--------------------------------------------------------------------------------------------------------------------------------|
| A B C D E F G H I J | Reception \ Dinning Terrace (covered) Kitchen Bedroom Bedroom Bathroom Terrace (covered) Bedroom M.Bedroom M.Bathroom | 3.95x5.70<br>2.70x1.40<br>2.65x2.40<br>4.00x3.30<br>3.60x3.60<br>3.10x1.60<br>1.60x1.70<br>3.85x3.50<br>3.20X3.50<br>2.20X1.85 | A<br>B<br>C<br>D<br>E<br>F | Reception \ Dinning Terrace (covered) Kitchen Bedroom Bedroom Bathroom Terrace (covered) M.Bedroom M.Bathroom M.Dressing | 3.95x5.70<br>2.70x1.40<br>2.65x2.40<br>4.00x3.30<br>3.60x3.60<br>3.10x1.60<br>1.60x1.70<br>6.00x3.50<br>1.90x1.70<br>1.50x1.95 |
| k<br>L              | M.Dressing Gardens Variable areas                                                                                     | 1.50X2.30                                                                                                                      | K                          | Gardens Variable area                                                                                                    | as                                                                                                                             |