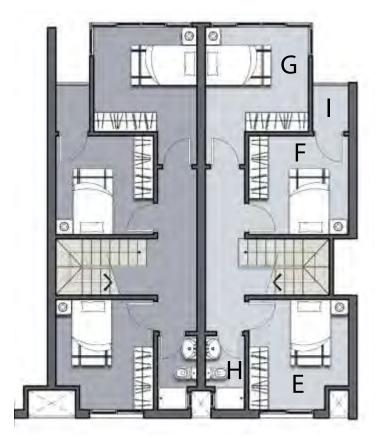

### SMERALDA SEA CLIFF

You can enjoy a home with 3 or 4 bedrooms and a *nice outdoor area*, without spending your free time tending to a large yard.

Chalets require little maintenance but the outdoor terrace ensures you can enjoy the outside, have a small garden or provide the kids with a secure space to play.

## SEA CLIFF TWIN VILLETE

Twin houses offer all the advantages of a private villa in a smart and easy way.

With an important sea view thanks for their *elevated position*, they have wide deck and swimming pool areas.