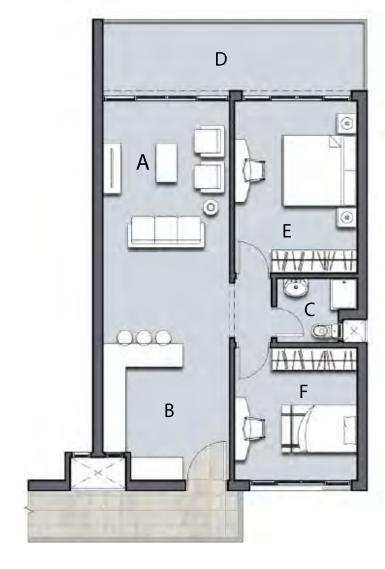

### Apartment area (Ground Floor): 63 m<sup>2</sup>

| Α | Studio            | 40.40x6.2 |
|---|-------------------|-----------|
| В | Kitchen           | 1.60x3.50 |
| C | Bathroom          | 1.50x3.40 |
| D | Terrace (covered) | 4.40x2.10 |

F Floating deckG Garden Variable areas

#### Apartment area (First floor): 63 m<sup>2</sup>

| Α | Studio   | 4.40x6.20 |
|---|----------|-----------|
| В | Kitchen  | 1.60x3.50 |
| C | Bathroom | 1.50x3.40 |
| D | Terrace  | 4.40x2.00 |

#### Apartment area (Second floor): 45 m2

| Α | Studio          | 4.40x4.30 |
|---|-----------------|-----------|
| В | Kitchen         | 1.60x3.50 |
| C | Bathroom        | 1.50x3.40 |
| D | Terrace+jacuzzi | 17.00m2   |
|   |                 |           |