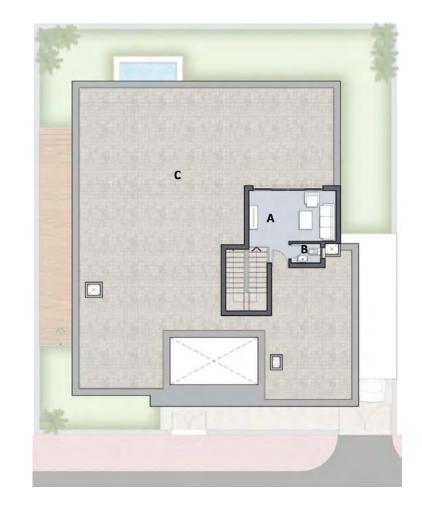

#### Roof floor area: 57 m2

Car garage

Greens variable areas

| Д | Living       | 7.30x4.90 |
|---|--------------|-----------|
| В | Toilet       | 1.90x1.70 |
| С | Roof Terrace | 407 m2    |

Disclaimer
All renders , floor plans, specifications are conceptual only & subject to change. All dimensions are approximate & many vary with actual construction items of finishing furniture & decoration , are conceptual only & are not necessarily included in the unit

#### ROOF FLOOR

\* \* \* \* \* \* \*