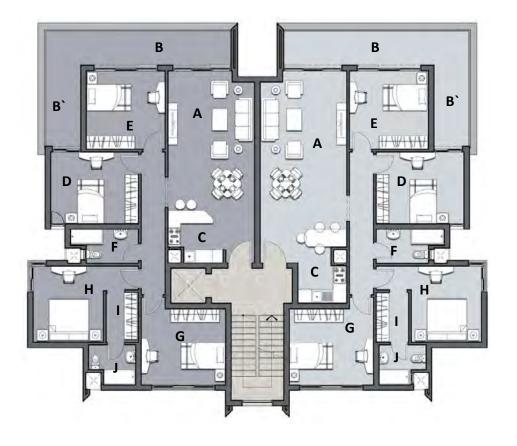

| Ap | artment 2: Gross are | ea: 155 m2 | Ар | artment 1: Gross are | ea: 159 m2 | Apa | artment 2: Gross are | ea: 155 m2 | Ара | artment 1: Gross are | a: 159 m2 |
|----|----------------------|------------|----|----------------------|------------|-----|----------------------|------------|-----|----------------------|-----------|
| Α  | Reception \ Dinning  | 3.95x6.40  | Α  | Reception \ Dinning  | 3.95x7.30  | Α   | Reception \ Dinning  | 3.95x6.40  | Α   | Reception \ Dinning  | 3.95x7.30 |
| В  | Terrace              | 8.45x1.60  | В  | Terrace              | 8.45x1.60  | В   | Terrace              | 9.20x1.85  | В   | Terrace              | 9.20x1.85 |

| •  | Reception (Biring | 0.7000.10 | , , | Reception ( Diming | 0.70/1.00 | , , | Reception (Billing | 0.70X0.10 | 1 ′ ` | Reception ( Dirining | 0.70/(7.00 |
|----|-------------------|-----------|-----|--------------------|-----------|-----|--------------------|-----------|-------|----------------------|------------|
| 3  | Terrace           | 8.45x1.60 | В   | Terrace            | 8.45x1.60 | В   | Terrace            | 9.20x1.85 | В     | Terrace              | 9.20x1.85  |
| 3′ | Terrace           | 3.70x1.60 | B'  | Terrace            | 3.70x1.60 | B'  | Terrace            | 2.35x3.15 | B'    | Terrace              | 2.35x3.15  |
| 2  | Kitchen           | 2.50x2.40 | C   | Kitchen            | 2.25x3.40 | C   | Kitchen            | 2.50x2.40 | С     | Kitchen              | 2.25x3.40  |
| )  | Bedroom           | 4.00x3.30 | D   | Bedroom            | 4.00x3.30 | D   | Bedroom            | 4.00x3.30 | D     | Bedroom              | 4.00x3.30  |
| Ξ  | Bedroom           | 3.60x3.60 | Ε   | Bedroom            | 3.60x3.60 | Ε   | Bedroom            | 3.60x3.00 | Ε     | Bedroom              | 3.60x3.00  |
|    | Bathroom          | 3.10x1.60 | F   | Bathroom           | 3.10x1.60 | F   | Bathroom           | 3.10x1.60 | F     | Bathroom             | 3.10x1.60  |
| G  | Bedroom           | 3.85x3.50 | G   | Bedroom            | 3.85x3.50 | G   | Bedroom            | 3.85x3.50 | G     | Bedroom              | 3.85x3.50  |
| Н  | M.Bedroom         | 4.80x3.50 | Н   | M.Bedroom          | 4.80x3.50 | Н   | M.Bedroom          | 4.80x3.50 | Н     | M.Bedroom            | 4.80x3.50  |
|    | M.Dressing        | 1.50x2.25 | 1   | M.Dressing         | 1.50x2.25 | 1   | M.Dressing         | 1.50x2.25 | 1     | M.Dressing           | 1.50x2.25  |
| J  | M.Bathroom        | 2.15x1.85 | J   | M.Bathroom         | 2.15x1.85 | J   | M.Bathroom         | 2.15x1.85 | J     | M.Bathroom           | 2.15x1.85  |
|    |                   |           |     |                    |           |     |                    |           |       |                      |            |