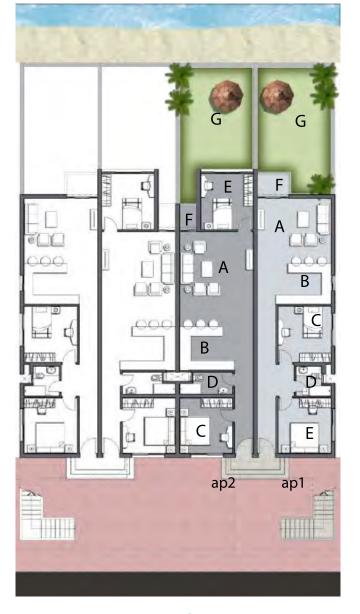

## WATER FRONT DRIFTING CONDO Lagoon

The apartments are divided in 1, 2, 3 bedrooms typologies. Each one has terrace with an amazing view on

Ground floor

#### Apartment 1: Gross area : 88 m2

| Α | Reception/Dinning     | 4.70x4.15 |
|---|-----------------------|-----------|
| В | Kitchen               | 3.50x2.60 |
| C | Bedroom               | 3.40x3.60 |
| D | Bathroom              | 2.25X1.95 |
| Е | Bedroom               | 3.40X3.65 |
| F | Terrace               | 2.00X1.40 |
| G | Garden Variable Areas |           |

#### Apartment 2: Gross area : 88 m<sup>2</sup>

| Α | Reception/Dinning     | 4.70x6.10 |
|---|-----------------------|-----------|
| В | Kitchen               | 3.50x2.80 |
| С | Bedroom               | 3.40x3.70 |
| D | Bathroom              | 3.40x1.40 |
| Ε | Bedroom               | 3.35x3.60 |
| F | Terrace               | 1.10x1.50 |
| G | Garden Variable Areas |           |