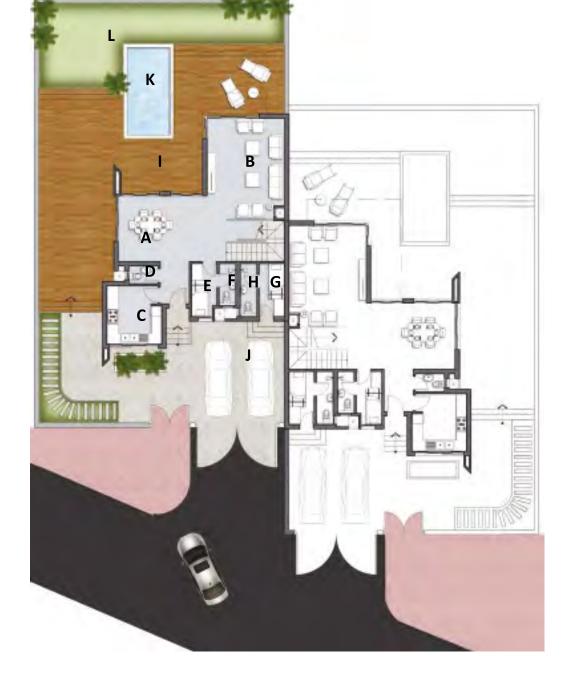

#### Ground floor area: 151m2

| Δ           | Entrance        | 3.70x2.95 |
|-------------|-----------------|-----------|
| 3           | Reception       | 3.60x6.55 |
| 2           | Dinning         | 3.80X3.60 |
|             | Living          | 3.95x7.10 |
| )<br>=<br>= | kitchen         | 3.55x2.50 |
| =           | Guset Toilet    | 1.55x1.20 |
| G           | Nanny room      | 3.55x1.40 |
| Н           | Nanny Bathroom  | 2.85x1.00 |
|             | Driver room     | 2.40x1.60 |
| J           | Driver Bathroom | 2.40x0.80 |
| <           | Pool deck       |           |
| _           | Pool            |           |

#### Ground floor area: 100 m2

| Α | Reception              | 7.90x3.90 |
|---|------------------------|-----------|
| В | Dinning                | 4.50x2.65 |
| C | kitchen                | 3.40x2.30 |
| D | Guest Toilet           | 1.05x1.75 |
| Е | Nany Room              | 1.30x3.75 |
| F | Nany Bathroom          | 2.35x0.90 |
| G | Driver Room            | 1.30x2.60 |
| Н | Driver Bathroom        | 1.80x0.90 |
| 1 | Pool Deck              |           |
| J | Pool                   |           |
| K | Car Garage             |           |
| L | Gardens Variable Areas |           |