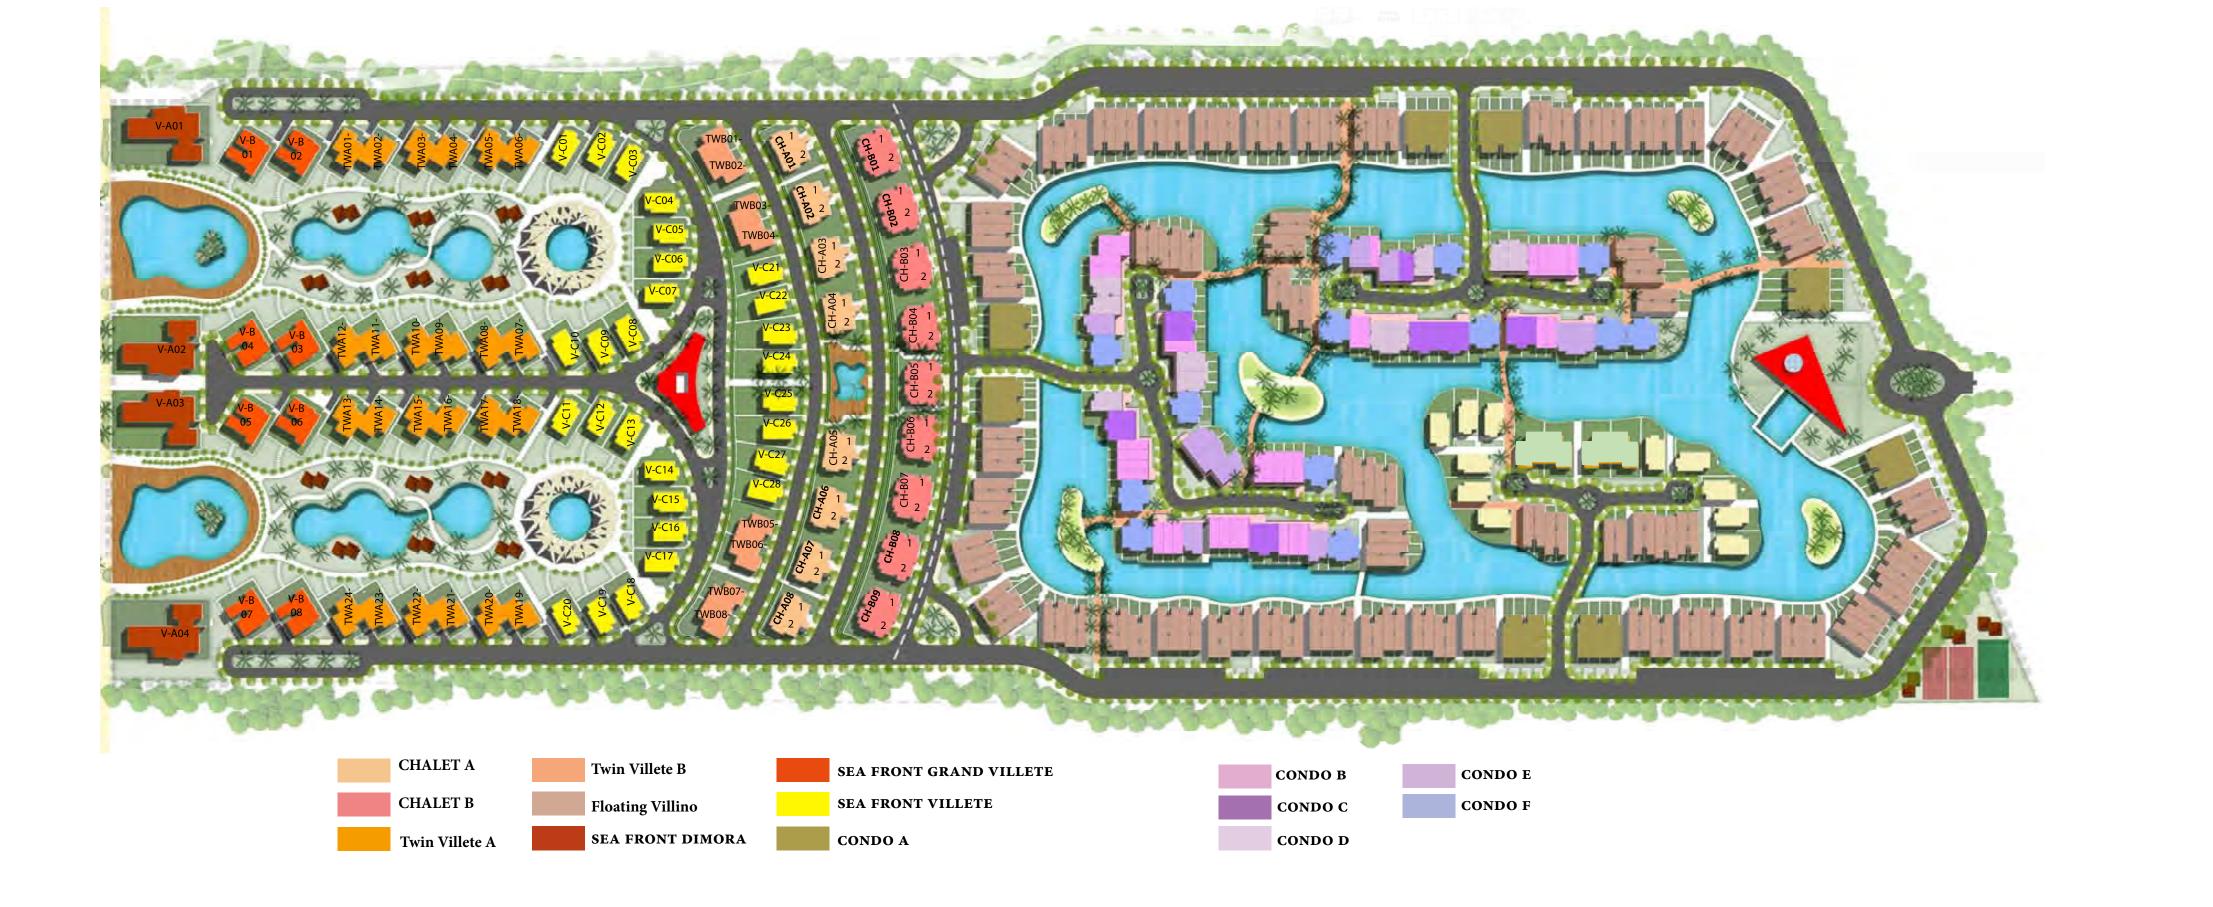

#### BUILDINGS

1 SEA FRONT DIMORA 2 SEA FRONT VILLETE

7 CONDO-A 8 LAGON VILLINO 9 CONDO A-B-C-E

3 SEA FRONT GRAND VILLETE 4 SEA FRONT JONIOR VILLETE 5 CHALET A

11 SEA CLIFF TWIN VILLETE 12 CABANAS

6 CHALET B

#### PUBLIC AREAS

1 CLUB HOUSE Retail Shops KIDS CLUB

4 KIDS PLAY AREA

WELLNESS SPA RESTAURANTS & CAFES

#### ENTERTAINMENTS

- 1 FLOATING RESTAURANT & LOUNGE 4 BEACH CLUB HOUSE
- 2 BEACH BAR 3 BEACH PARK
- 5 Lagoons / Swimming Pools

#### TITNESS & ENTERTAINMENT PARK

1 TENNIS COURT

2 FOOTBALL COURT

3 Food Court

#### TECHNICAL AREA

Outside project area

1 WASTEWATER TREATMENT 2 DESALIZATION PLAN

4 GARDENER EQUIPMENT 5 GENERAL STORES

3 GENERATOR PLANT

& MAINTENANCE SHOPS