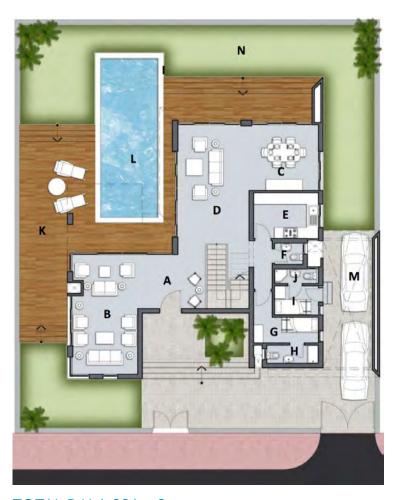

#### TOTAL B.U.A 522 m2

#### Ground floor area: 465 m2

| Α | Entrance        | 4.10X4.85  |
|---|-----------------|------------|
| В | Reception       | 6.20X8.60  |
| C | Dinning         | 5.40X4.85  |
| D | Bedroom         | 5.50X3.95  |
| Е | Bathroom        | 2.30X2.15  |
| F | Bedroom         | 5.50X3.90  |
| G | Bathroom        | 2.75X.1.80 |
| Н | M.Bedroom       | 7.15X4.30  |
|   | M.Bathroom      | 5.50X2.55  |
| J | M.Dressing      | 2.50X2.10  |
| K | Bedroom         | 4.25X6.60  |
| L | Bathroom        | 2.35X2.30  |
| M | Dressing        | 1.90X2.45  |
| N | Breakfast Room  | 2.90X3.55  |
| O | kitchen         | 4.35X3.55  |
| Р | Laundry         | 1.50X1.55  |
| Q | Nanny room      | 2.65X2.40  |
| R | Nanny bathroom  | 2.50X1.85  |
| S | Lobby           | 1.95X2.15  |
| Τ | Guest toilet    | 1.80x3.90  |
| U | Driver room     | 3.90X2.20  |
| V | Driver bathroom | 2.00X2.20  |
| W | Pool            |            |
| Χ | Pool deck       |            |
|   |                 |            |

#### Roof floor area: 57 m2

Car garage

Greens variable areas

| Д | Living       | 7.30x4.90 |
|---|--------------|-----------|
| В | Toilet       | 1.90x1.70 |
| С | Roof Terrace | 407 m2    |

Disclaimer
All renders , floor plans, specifications are conceptual only & subject to change. All dimensions are approximate & many vary with actual construction items of finishing furniture & decoration , are conceptual only & are not necessarily included in the unit