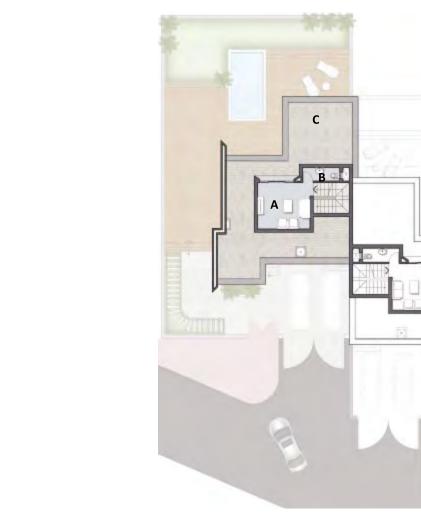

#### Ground floor area: 465 m2

| Α | Entrance        | 4.10X4.85  |
|---|-----------------|------------|
| В | Reception       | 6.20X8.60  |
| C | Dinning         | 5.40X4.85  |
| D | Bedroom         | 5.50X3.95  |
| Е | Bathroom        | 2.30X2.15  |
| F | Bedroom         | 5.50X3.90  |
| G | Bathroom        | 2.75X.1.80 |
| Н | M.Bedroom       | 7.15X4.30  |
|   | M.Bathroom      | 5.50X2.55  |
| J | M.Dressing      | 2.50X2.10  |
| K | Bedroom         | 4.25X6.60  |
| L | Bathroom        | 2.35X2.30  |
| M | Dressing        | 1.90X2.45  |
| N | Breakfast Room  | 2.90X3.55  |
| O | kitchen         | 4.35X3.55  |
| Р | Laundry         | 1.50X1.55  |
| Q | Nanny room      | 2.65X2.40  |
| R | Nanny bathroom  | 2.50X1.85  |
| S | Lobby           | 1.95X2.15  |
| Τ | Guest toilet    | 1.80x3.90  |
| U | Driver room     | 3.90X2.20  |
| V | Driver bathroom | 2.00X2.20  |
| W | Pool            |            |
| Χ | Pool deck       |            |
|   |                 |            |