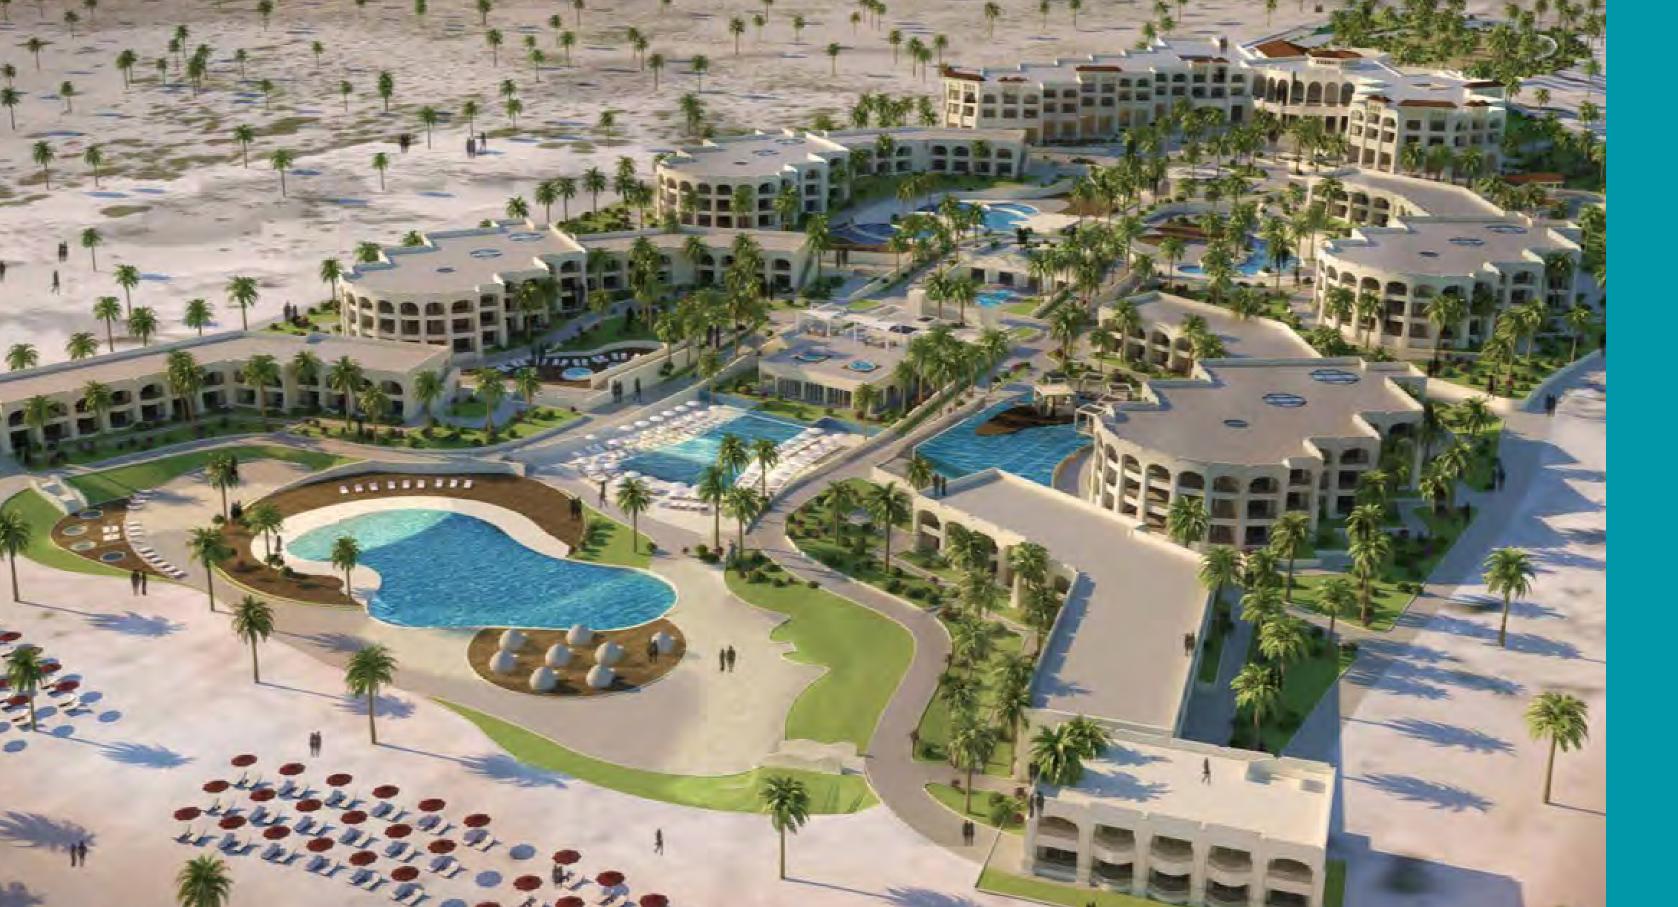

The project offers a diversified range of unit areas and designs in addition to including 5 stars hotel, commercial area, Clubhouse, multiple lagoons, swimming pools and Kids Area.

In the Mediterranean sea of Sidi heneish,
North Coast, Smeralda Bay
springs out like a mirage, standing as
a gorgeous masterpiece
of nature, architecture and good life.

Marsa Matrouh international airport is only 50 km away and the highway connects to Alexandria and Cairo in few hours' drive.

Construction materials are of a higher international standards.

All units are offered fully finished and equipped with the best Italian design solutions.

The turquoise of the sea, the white of the beach, the lavish green of vegetation, the yellow of the sun, the blue of the sky. In Smeralda Bay nature is a kaleidoscope of colors that pervade each and every property.