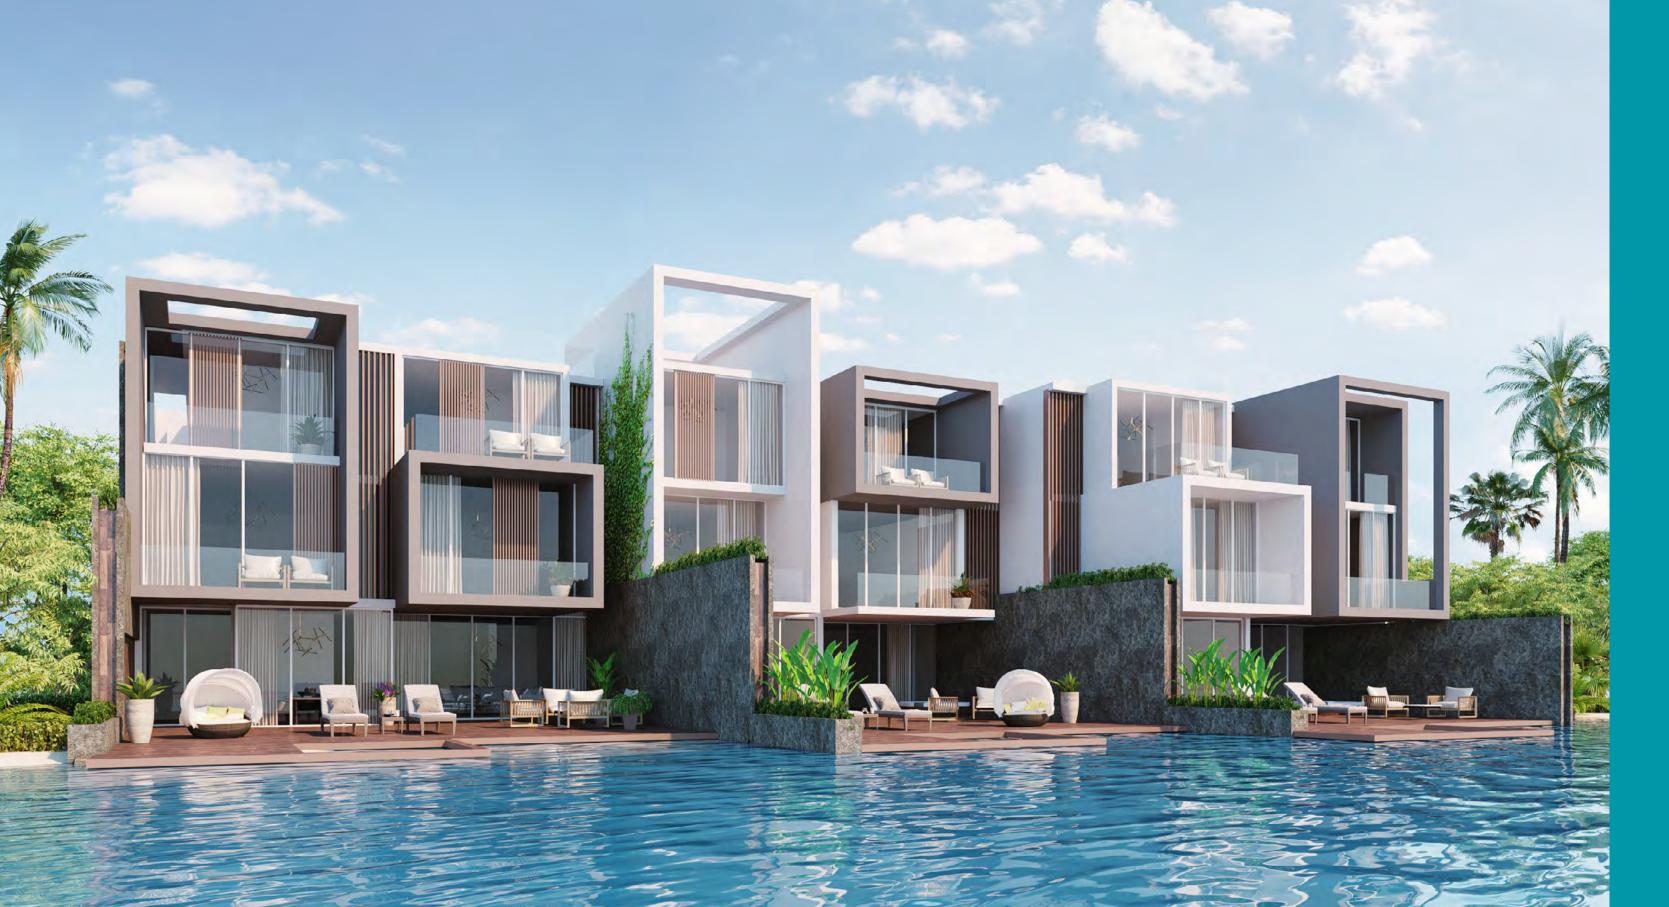

# Ottalian DESIGN ARCHITECTURE

Smeralda Bay project has been conceived by highly professional Italian architects and designers.

The efficiency of design matches perfectly with comfort and prestige of all types of houses.

Construction materials are of a higher international standards.

All units are offered fully finished and equipped with the best Italian design solutions.

The turquoise of the sea, the white of the beach, the lavish green of vegetation, the yellow of the sun, the blue of the sky. In Smeralda Bay nature is a kaleidoscope of colors that pervade each and every property.

## SEA FRONT GRAND VILLETE

The perfect solution for those interested in a luxury home with an amazing sea view. A wide living room is open on the outdoor area where a covered deck is ideal for dinner and sun area.