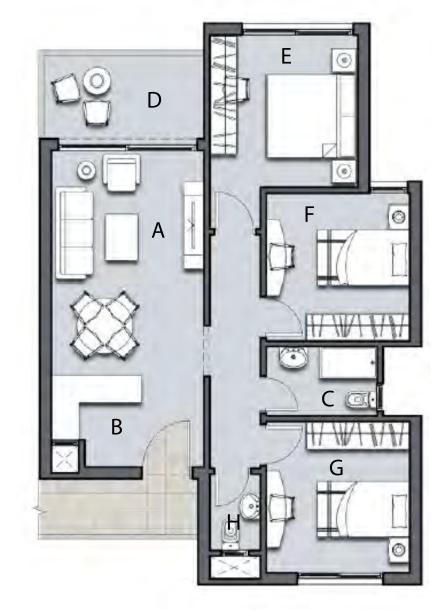

## SEA FRONT GRAND VILLETE

The perfect solution for those interested in a luxury home with an amazing sea view. A wide living room is open on the outdoor area where a covered deck is ideal for dinner and sun area.

The garden surrounded by green has a private overflow swimming pool.

#### DETAILS

- \* Pedestrian access and private underground garage
- \* -2sides apartment's view (sea/private garden-pool)
- \* Private spaces in a developed public space
  - \* A luxury 2 floors home with great sea view and design details

TOTAL B.U.A 336 m2

Car garage

Garden Variable areas

#### Ground floor area: 151m2

| Δ           | Entrance        | 3.70x2.95 |
|-------------|-----------------|-----------|
| 3           | Reception       | 3.60x6.55 |
| 2           | Dinning         | 3.80X3.60 |
|             | Living          | 3.95x7.10 |
| )<br>=<br>= | kitchen         | 3.55x2.50 |
| =           | Guset Toilet    | 1.55x1.20 |
| G           | Nanny room      | 3.55x1.40 |
| Н           | Nanny Bathroom  | 2.85x1.00 |
|             | Driver room     | 2.40x1.60 |
| J           | Driver Bathroom | 2.40x0.80 |
| <           | Pool deck       |           |
| _           | Pool            |           |

#### TOTAL B.U.A 336 m2

#### First floor area: 154 m2

| Α | Lobby      | 3.60x3.30 |
|---|------------|-----------|
| В | Living     | 4.00x5.65 |
| C | M.Bedroom  | 3.55x3.20 |
| D | M.Dressing | 2.30x1.50 |
| Ε | M.Bathroom | 2.30x1.55 |
| F | Bedroom    | 3.65x3.40 |
| G | Bathroom   | 2.30x1.60 |
| Н | Terrace    | 7.90x1.35 |
| 1 | Terrace    | 1.65x1.20 |
| J | Bedroom    | 3.60x3.40 |
| K | Bedroom    | 3.60x3.30 |
| L | Bathroom   | 2.50x1.50 |
| M | Bathroom   | 2.50x1.50 |

#### Second floor area: 31 m2

A Living 4.80x2.80
B Toilet 1.65x1.10
C Roof Terrace 196m2