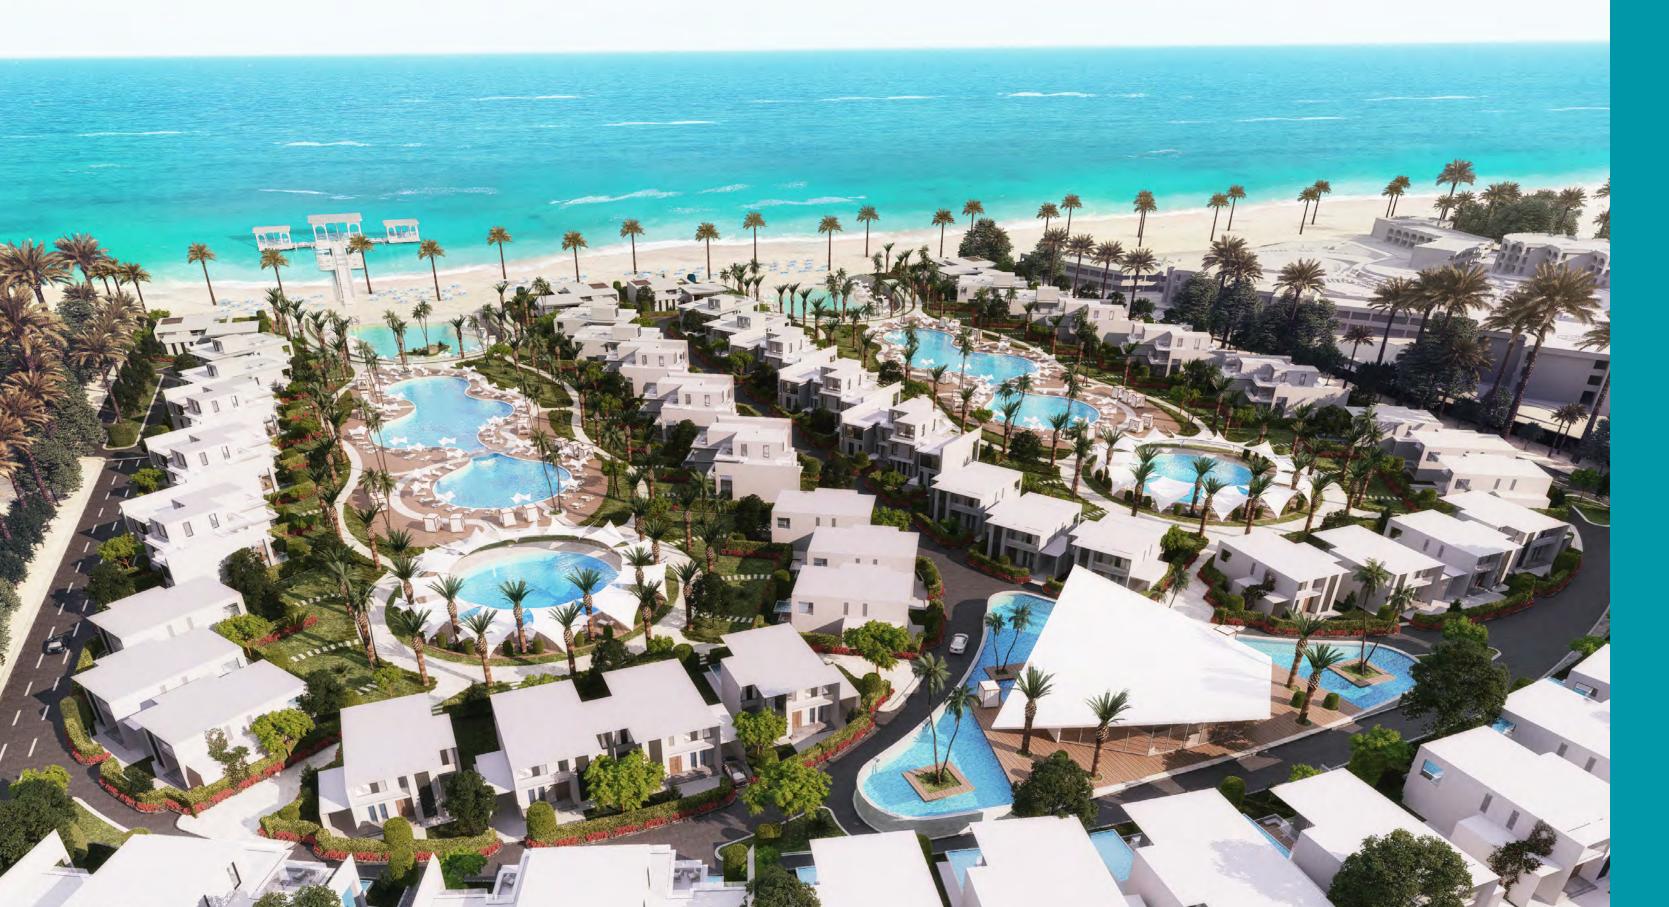

The ultimate attention to details, charming designs, and a row of familiar atmosphere welcoming you to Smeralda Bay.

Contemporary Italian flair meets with Egyptian charm to evoke an ambiance that stirs you from within, overlooking the majestic beach situated in Sidi heinish, North Coast.

In the Mediterranean sea of Sidi heneish,
North Coast, Smeralda Bay
springs out like a mirage, standing as
a gorgeous masterpiece
of nature, architecture and good life.

Marsa Matrouh international airport is only 50 km away and the highway connects to Alexandria and Cairo in few hours' drive.