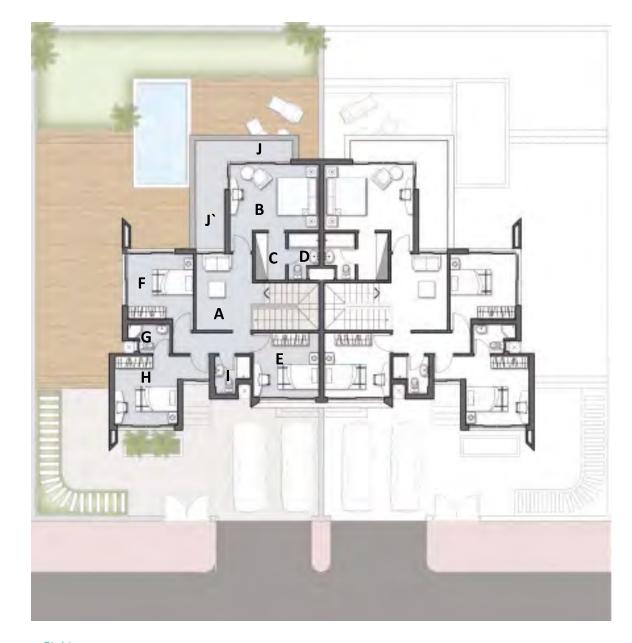

#### Ground floor area: 465 m2

| Α | Entrance        | 4.10X4.85  |
|---|-----------------|------------|
| В | Reception       | 6.20X8.60  |
| C | Dinning         | 5.40X4.85  |
| D | Bedroom         | 5.50X3.95  |
| Е | Bathroom        | 2.30X2.15  |
| F | Bedroom         | 5.50X3.90  |
| G | Bathroom        | 2.75X.1.80 |
| Н | M.Bedroom       | 7.15X4.30  |
|   | M.Bathroom      | 5.50X2.55  |
| J | M.Dressing      | 2.50X2.10  |
| K | Bedroom         | 4.25X6.60  |
| L | Bathroom        | 2.35X2.30  |
| M | Dressing        | 1.90X2.45  |
| N | Breakfast Room  | 2.90X3.55  |
| O | kitchen         | 4.35X3.55  |
| Р | Laundry         | 1.50X1.55  |
| Q | Nanny room      | 2.65X2.40  |
| R | Nanny bathroom  | 2.50X1.85  |
| S | Lobby           | 1.95X2.15  |
| Τ | Guest toilet    | 1.80x3.90  |
| U | Driver room     | 3.90X2.20  |
| V | Driver bathroom | 2.00X2.20  |
| W | Pool            |            |
| Χ | Pool deck       |            |
|   |                 |            |

#### Roof floor area: 57 m2

Car garage

Greens variable areas

| Д | Living       | 7.30x4.90 |
|---|--------------|-----------|
| В | Toilet       | 1.90x1.70 |
| С | Roof Terrace | 407 m2    |

Disclaimer
All renders , floor plans, specifications are conceptual only & subject to change. All dimensions are approximate & many vary with actual construction items of finishing furniture & decoration , are conceptual only & are not necessarily included in the unit