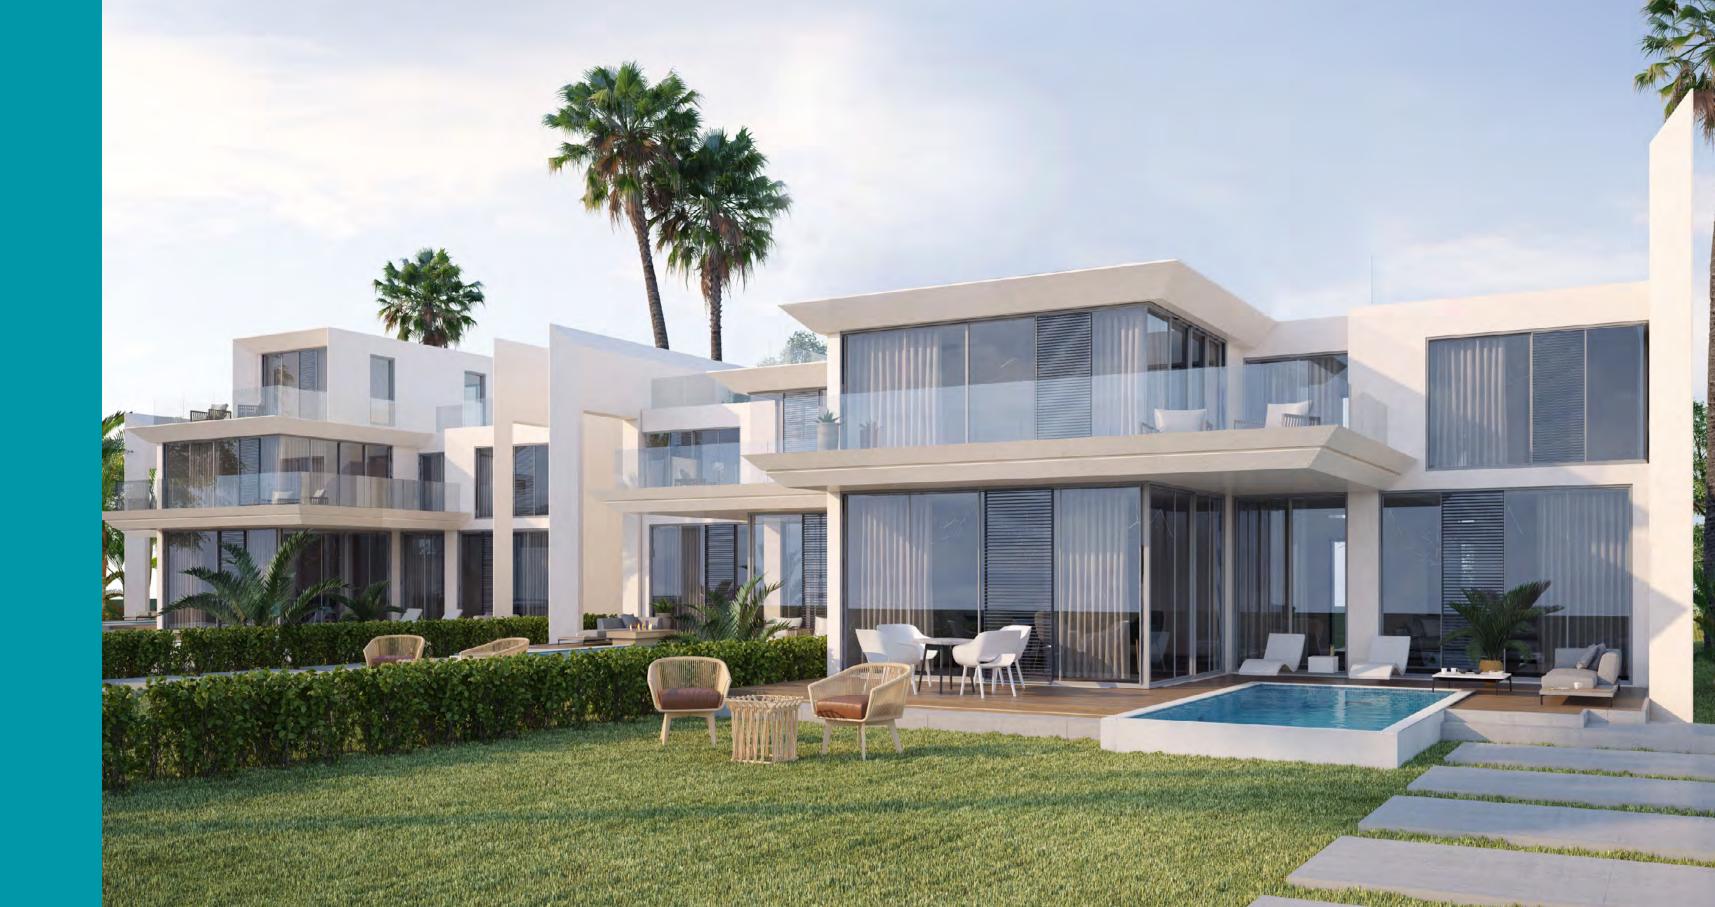

# Ottalian DESIGN ARCHITECTURE

Smeralda Bay project has been conceived by highly professional Italian architects and designers.

The efficiency of design matches perfectly with comfort and prestige of all types of houses.

Construction materials are of a higher international standards.

All units are offered fully finished and equipped with the best Italian design solutions.

The turquoise of the sea, the white of the beach, the lavish green of vegetation, the yellow of the sun, the blue of the sky. In Smeralda Bay nature is a kaleidoscope of colors that pervade each and every property.