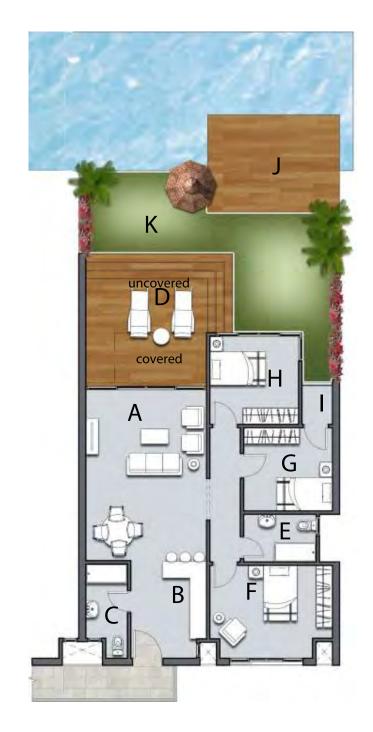

## SEA CLIFF TWIN VILLETE

Twin houses offer all the advantages of a private villa in a smart and easy way.

With an important sea view thanks for their *elevated position*, they have wide deck and swimming pool areas.

### Ground Floor

#### TOTAL B.U.A 218 m2

#### Ground floor area: 110 m2

| Α | Dinning               | 5.00x3.65 |
|---|-----------------------|-----------|
| В | Reception             | 4.35x5.70 |
| С | Kitchen               | 3.10x3.20 |
| D | Guest Toilet          | 1.65x1.00 |
| Е | Nany Room             | 1.40x2.95 |
| F | Nany Bathroom         | 0.95x2.35 |
| G | Driver Room           | 1.45x2.95 |
| Н | Driver Bathroom       | 0.95x2.95 |
| 1 | Pool Deck             |           |
| J | Car Garage            |           |
| k | Pool                  |           |
| L | Garden Variable Areas |           |

### 1<sup>ST</sup> Floor

#### First floor area: 108 m2

| Д  | Living     | 2.75X3.65 |
|----|------------|-----------|
| В  | M.Bedroom  | 4.35X3.20 |
| С  | M.Dressing | 1.50X2.30 |
| D  | M.Bathroom | 1.50X2.30 |
| E  | Bedroom    | 3.20X3.15 |
| F  | Bedroom    | 3.20X3.15 |
| G  | Bathroom   | 2.10X1.40 |
| Н  | Bedroom    | 3.05X3.35 |
|    | Bathroom   | 1.75X1.85 |
| J  | Terrace    | 4.75X0.95 |
| J′ | Terrace    | 1.45X4.35 |
|    |            |           |