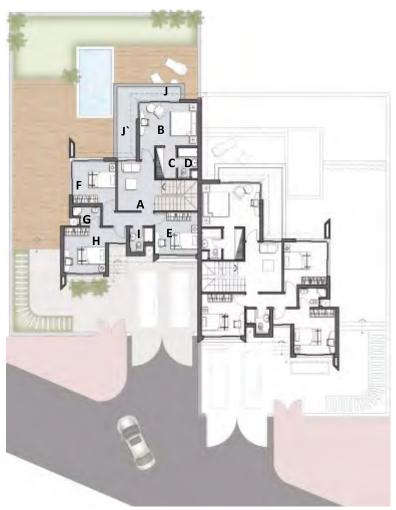

#### First floor area: 154 m2

| Α | Lobby      | 3.60x3.30 |
|---|------------|-----------|
| В | Living     | 4.00x5.65 |
| C | M.Bedroom  | 3.55x3.20 |
| D | M.Dressing | 2.30x1.50 |
| Ε | M.Bathroom | 2.30x1.55 |
| F | Bedroom    | 3.65x3.40 |
| G | Bathroom   | 2.30x1.60 |
| Н | Terrace    | 7.90x1.35 |
| 1 | Terrace    | 1.65x1.20 |
| J | Bedroom    | 3.60x3.40 |
| K | Bedroom    | 3.60x3.30 |
| L | Bathroom   | 2.50x1.50 |
| M | Bathroom   | 2.50x1.50 |

#### First floor area: 112 m2

| Α | Living   | 2.70x3.4 |
|---|----------|----------|
| В | Bathroom | 1.75x2.5 |
| C | Bedroom  | 3.90x3.0 |
| D | Bathroom | 2.70x1.4 |
| Е | Bedroom  | 3.45x3.2 |
| F | Bathroom | 2.70x1.4 |
| G | Bedroom  | 3.60x3.9 |
| Н | Terrace  | 1.90x1.3 |
| 1 | Bedroom  | 3.90x3.2 |
| J | Terrace  | 7.80x1.4 |
|   |          |          |