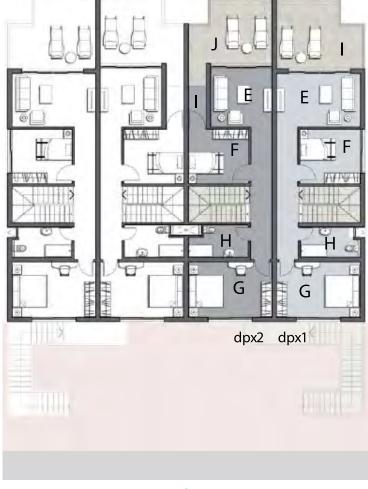

## SEA CLIFF Chalets - CH-B

### DETAILS

The chalet area is multi¬functional, split in different floors. There is staircase and amazing private view to the sea and the surrounding landscape.

| Apartment 2: Gross area: 147 m2 | Apartment | 2: | Gross | area: | 147 | m2 |
|---------------------------------|-----------|----|-------|-------|-----|----|
|---------------------------------|-----------|----|-------|-------|-----|----|

| Ap                  | artment 2: Gross area                                                                                                 | : 147 m2                                                                                                                       | Ap                         | partment 1: Gross are                                                                                                    | a: 135 m2                                                                                                                      |
|---------------------|-----------------------------------------------------------------------------------------------------------------------|--------------------------------------------------------------------------------------------------------------------------------|----------------------------|--------------------------------------------------------------------------------------------------------------------------|--------------------------------------------------------------------------------------------------------------------------------|
| A B C D E F G H I J | Reception \ Dinning Terrace (covered) Kitchen Bedroom Bedroom Bathroom Terrace (covered) Bedroom M.Bedroom M.Bathroom | 3.95x5.70<br>2.70x1.40<br>2.65x2.40<br>4.00x3.30<br>3.60x3.60<br>3.10x1.60<br>1.60x1.70<br>3.85x3.50<br>3.20X3.50<br>2.20X1.85 | A<br>B<br>C<br>D<br>E<br>F | Reception \ Dinning Terrace (covered) Kitchen Bedroom Bedroom Bathroom Terrace (covered) M.Bedroom M.Bathroom M.Dressing | 3.95x5.70<br>2.70x1.40<br>2.65x2.40<br>4.00x3.30<br>3.60x3.60<br>3.10x1.60<br>1.60x1.70<br>6.00x3.50<br>1.90x1.70<br>1.50x1.95 |
| k<br>L              | M.Dressing Gardens Variable areas                                                                                     | 1.50X2.30                                                                                                                      | K                          | Gardens Variable area                                                                                                    | as                                                                                                                             |