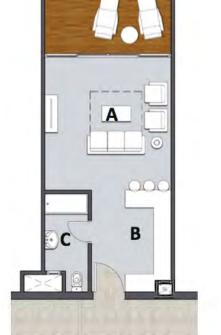

|   | Apartitient 1 01033 area. 110 mz |           |  |  |  |  |
|---|----------------------------------|-----------|--|--|--|--|
| Α | Reception                        | 5.20x3.90 |  |  |  |  |
| В | Terrace (covered)                | 3.80x1.60 |  |  |  |  |
| C | Bedroom                          | 3.30x3.30 |  |  |  |  |
| D | Bedroom                          | 3.30x3.50 |  |  |  |  |
| Ε | Bedroom                          | 3.30x3.30 |  |  |  |  |
| F | Bathroom                         | 2.10x1.70 |  |  |  |  |
| G | kitchen                          | 2.20x2.80 |  |  |  |  |
| Н | Bathroom                         | 2.10x1.95 |  |  |  |  |
|   | Garden Variable area             | S         |  |  |  |  |