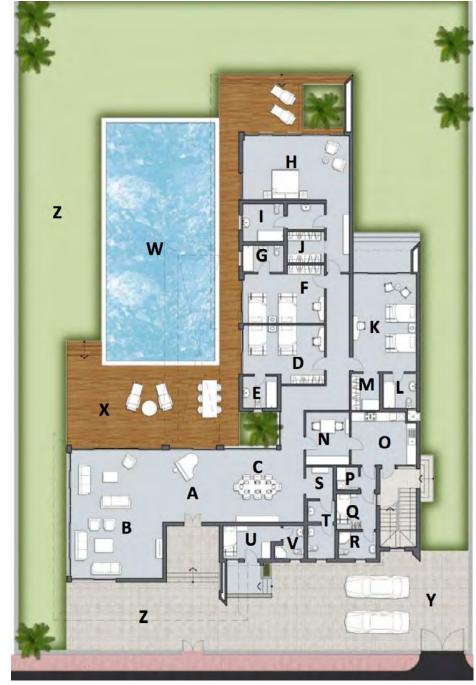

#### TOTAL B.U.A 522 m2

#### Ground floor area: 465 m2

| Α | Entrance        | 4.10X4.85  |
|---|-----------------|------------|
| В | Reception       | 6.20X8.60  |
| C | Dinning         | 5.40X4.85  |
| D | Bedroom         | 5.50X3.95  |
| Е | Bathroom        | 2.30X2.15  |
| F | Bedroom         | 5.50X3.90  |
| G | Bathroom        | 2.75X.1.80 |
| Н | M.Bedroom       | 7.15X4.30  |
|   | M.Bathroom      | 5.50X2.55  |
| J | M.Dressing      | 2.50X2.10  |
| K | Bedroom         | 4.25X6.60  |
| L | Bathroom        | 2.35X2.30  |
| M | Dressing        | 1.90X2.45  |
| N | Breakfast Room  | 2.90X3.55  |
| O | kitchen         | 4.35X3.55  |
| Р | Laundry         | 1.50X1.55  |
| Q | Nanny room      | 2.65X2.40  |
| R | Nanny bathroom  | 2.50X1.85  |
| S | Lobby           | 1.95X2.15  |
| Τ | Guest toilet    | 1.80x3.90  |
| U | Driver room     | 3.90X2.20  |
| V | Driver bathroom | 2.00X2.20  |
| W | Pool            |            |
| Χ | Pool deck       |            |
|   |                 |            |

#### Roof floor area: 57 m2

Car garage

Greens variable areas

| Д | Living       | 7.30x4.90 |
|---|--------------|-----------|
| В | Toilet       | 1.90x1.70 |
| С | Roof Terrace | 407 m2    |

Disclaimer
All renders , floor plans, specifications are conceptual only & subject to change. All dimensions are approximate & many vary with actual construction items of finishing furniture & decoration , are conceptual only & are not necessarily included in the unit