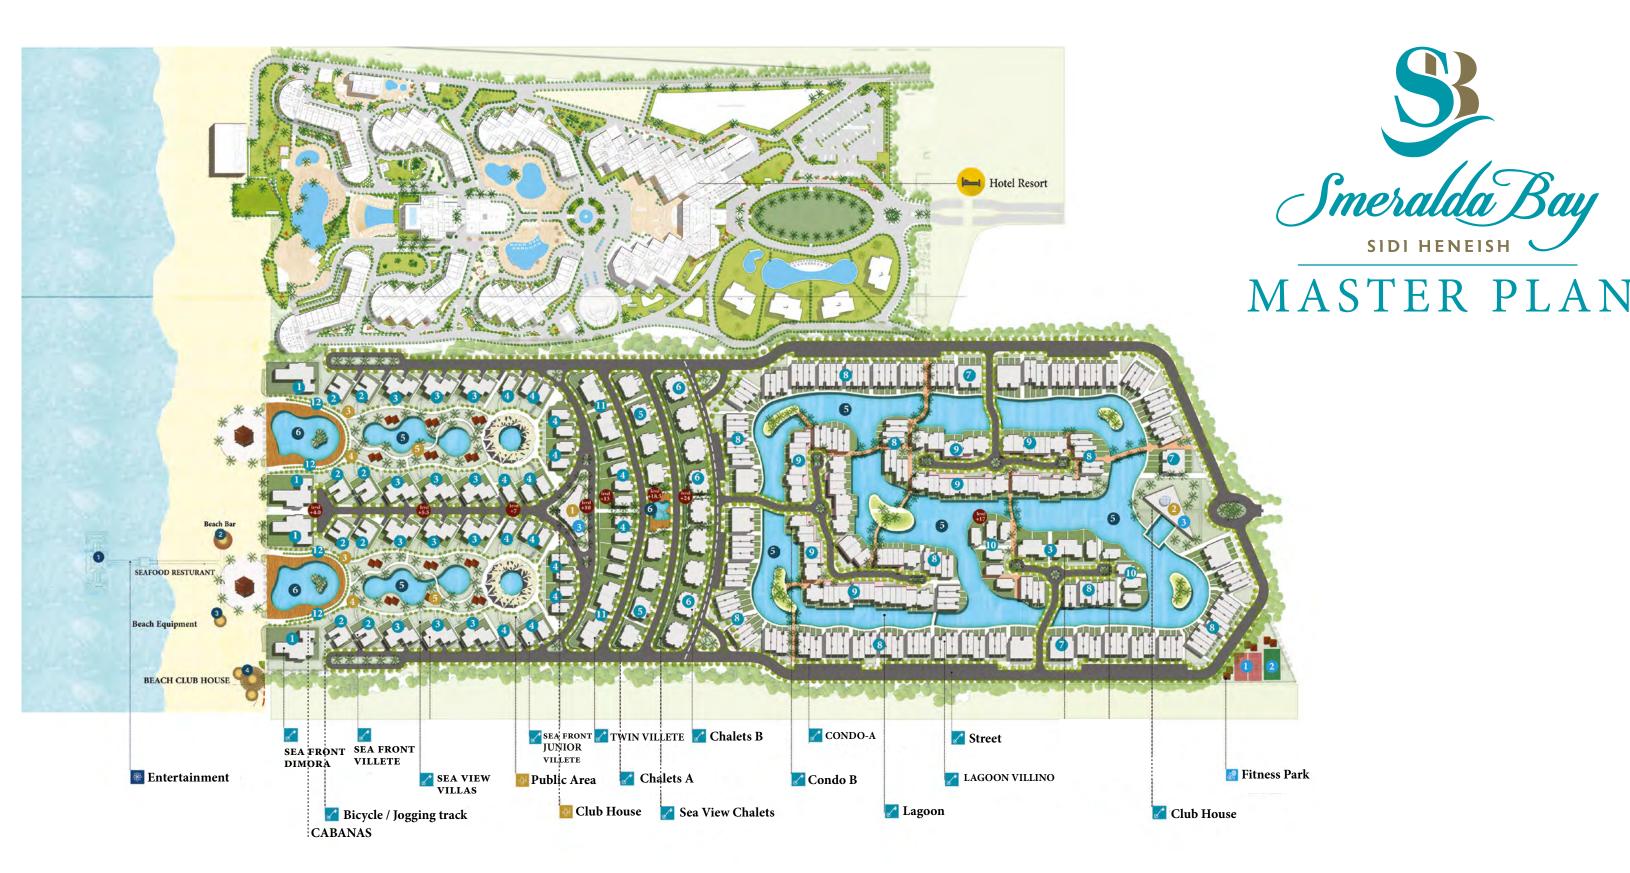

#### BUILDINGS

1 SEA FRONT DIMORA 2 SEA FRONT VILLETE

7 CONDO-A 8 LAGON VILLINO 9 CONDO A-B-C-E

3 SEA FRONT GRAND VILLETE 4 SEA FRONT JONIOR VILLETE 5 CHALET A

11 SEA CLIFF TWIN VILLETE 12 CABANAS

6 CHALET B

#### PUBLIC AREAS

1 CLUB HOUSE Retail Shops KIDS CLUB

4 KIDS PLAY AREA

WELLNESS SPA RESTAURANTS & CAFES

#### ENTERTAINMENTS

- 1 FLOATING RESTAURANT & LOUNGE 4 BEACH CLUB HOUSE
- 2 BEACH BAR 3 BEACH PARK
- 5 Lagoons / Swimming Pools

#### TITNESS & ENTERTAINMENT PARK

1 TENNIS COURT

2 FOOTBALL COURT

3 Food Court

#### TECHNICAL AREA

Outside project area

1 WASTEWATER TREATMENT 2 DESALIZATION PLAN

4 GARDENER EQUIPMENT 5 GENERAL STORES

3 GENERATOR PLANT

& MAINTENANCE SHOPS