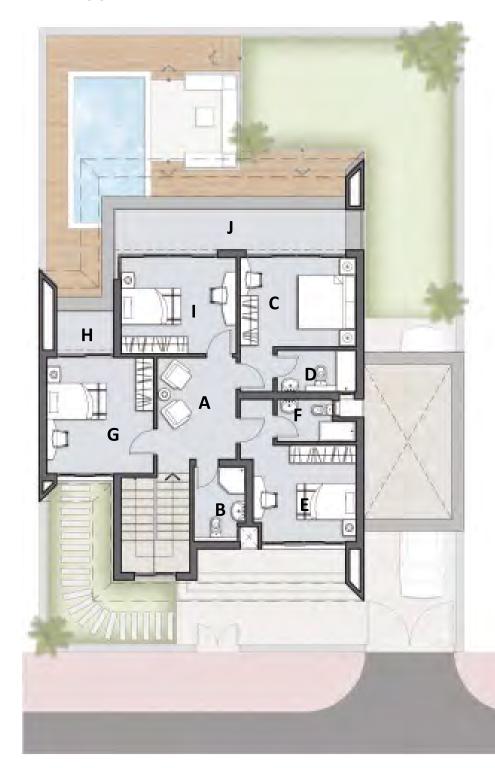

#### Ground floor area: 465 m2

| Α | Entrance        | 4.10X4.85  |
|---|-----------------|------------|
| В | Reception       | 6.20X8.60  |
| C | Dinning         | 5.40X4.85  |
| D | Bedroom         | 5.50X3.95  |
| Е | Bathroom        | 2.30X2.15  |
| F | Bedroom         | 5.50X3.90  |
| G | Bathroom        | 2.75X.1.80 |
| Н | M.Bedroom       | 7.15X4.30  |
|   | M.Bathroom      | 5.50X2.55  |
| J | M.Dressing      | 2.50X2.10  |
| K | Bedroom         | 4.25X6.60  |
| L | Bathroom        | 2.35X2.30  |
| M | Dressing        | 1.90X2.45  |
| N | Breakfast Room  | 2.90X3.55  |
| O | kitchen         | 4.35X3.55  |
| Р | Laundry         | 1.50X1.55  |
| Q | Nanny room      | 2.65X2.40  |
| R | Nanny bathroom  | 2.50X1.85  |
| S | Lobby           | 1.95X2.15  |
| Τ | Guest toilet    | 1.80x3.90  |
| U | Driver room     | 3.90X2.20  |
| V | Driver bathroom | 2.00X2.20  |
| W | Pool            |            |
| Χ | Pool deck       |            |
|   |                 |            |