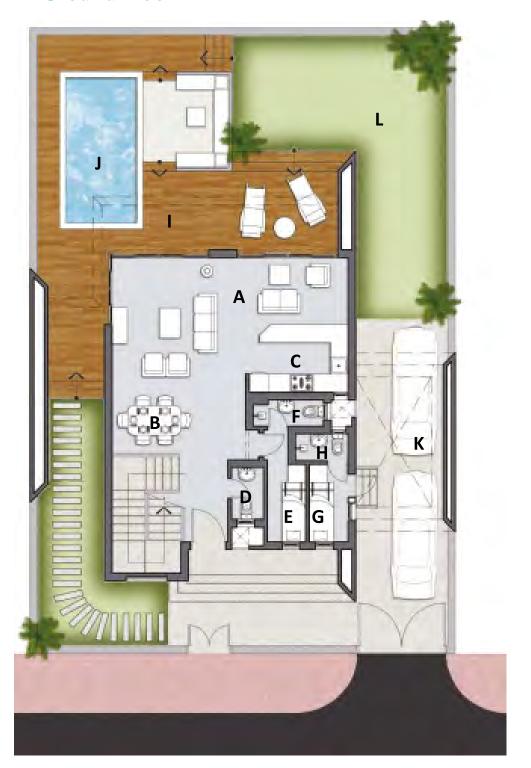

#### Ground floor area: 465 m2

| Α | Entrance        | 4.10X4.85  |
|---|-----------------|------------|
| В | Reception       | 6.20X8.60  |
| C | Dinning         | 5.40X4.85  |
| D | Bedroom         | 5.50X3.95  |
| Е | Bathroom        | 2.30X2.15  |
| F | Bedroom         | 5.50X3.90  |
| G | Bathroom        | 2.75X.1.80 |
| Н | M.Bedroom       | 7.15X4.30  |
|   | M.Bathroom      | 5.50X2.55  |
| J | M.Dressing      | 2.50X2.10  |
| K | Bedroom         | 4.25X6.60  |
| L | Bathroom        | 2.35X2.30  |
| M | Dressing        | 1.90X2.45  |
| N | Breakfast Room  | 2.90X3.55  |
| O | kitchen         | 4.35X3.55  |
| Р | Laundry         | 1.50X1.55  |
| Q | Nanny room      | 2.65X2.40  |
| R | Nanny bathroom  | 2.50X1.85  |
| S | Lobby           | 1.95X2.15  |
| Τ | Guest toilet    | 1.80x3.90  |
| U | Driver room     | 3.90X2.20  |
| V | Driver bathroom | 2.00X2.20  |
| W | Pool            |            |
| Χ | Pool deck       |            |
|   |                 |            |

#### GROUND FLOOR