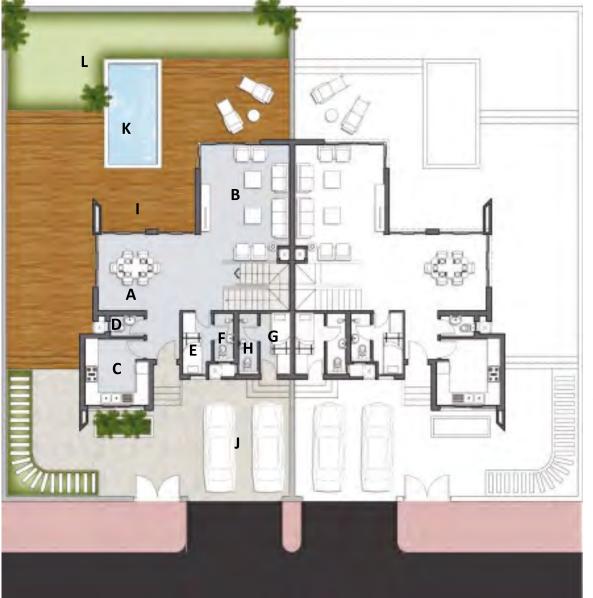

## BEACH-FRONT DIMORA VILLAS

This is a beach-front villa with spectacular sea view. The outdoor has a private garden and a long deck faced on the overflow swimming-pool with a direct sea view.

#### Ground floor area: 465 m2

| Α | Entrance        | 4.10X4.85  |
|---|-----------------|------------|
| В | Reception       | 6.20X8.60  |
| C | Dinning         | 5.40X4.85  |
| D | Bedroom         | 5.50X3.95  |
| Е | Bathroom        | 2.30X2.15  |
| F | Bedroom         | 5.50X3.90  |
| G | Bathroom        | 2.75X.1.80 |
| Н | M.Bedroom       | 7.15X4.30  |
|   | M.Bathroom      | 5.50X2.55  |
| J | M.Dressing      | 2.50X2.10  |
| K | Bedroom         | 4.25X6.60  |
| L | Bathroom        | 2.35X2.30  |
| M | Dressing        | 1.90X2.45  |
| N | Breakfast Room  | 2.90X3.55  |
| O | kitchen         | 4.35X3.55  |
| Р | Laundry         | 1.50X1.55  |
| Q | Nanny room      | 2.65X2.40  |
| R | Nanny bathroom  | 2.50X1.85  |
| S | Lobby           | 1.95X2.15  |
| Τ | Guest toilet    | 1.80x3.90  |
| U | Driver room     | 3.90X2.20  |
| V | Driver bathroom | 2.00X2.20  |
| W | Pool            |            |
| Χ | Pool deck       |            |
|   |                 |            |

#### Roof floor area: 57 m2

Car garage

Greens variable areas

| Д | Living       | 7.30x4.90 |
|---|--------------|-----------|
| В | Toilet       | 1.90x1.70 |
| С | Roof Terrace | 407 m2    |

Disclaimer
All renders , floor plans, specifications are conceptual only & subject to change. All dimensions are approximate & many vary with actual construction items of finishing furniture & decoration , are conceptual only & are not necessarily included in the unit