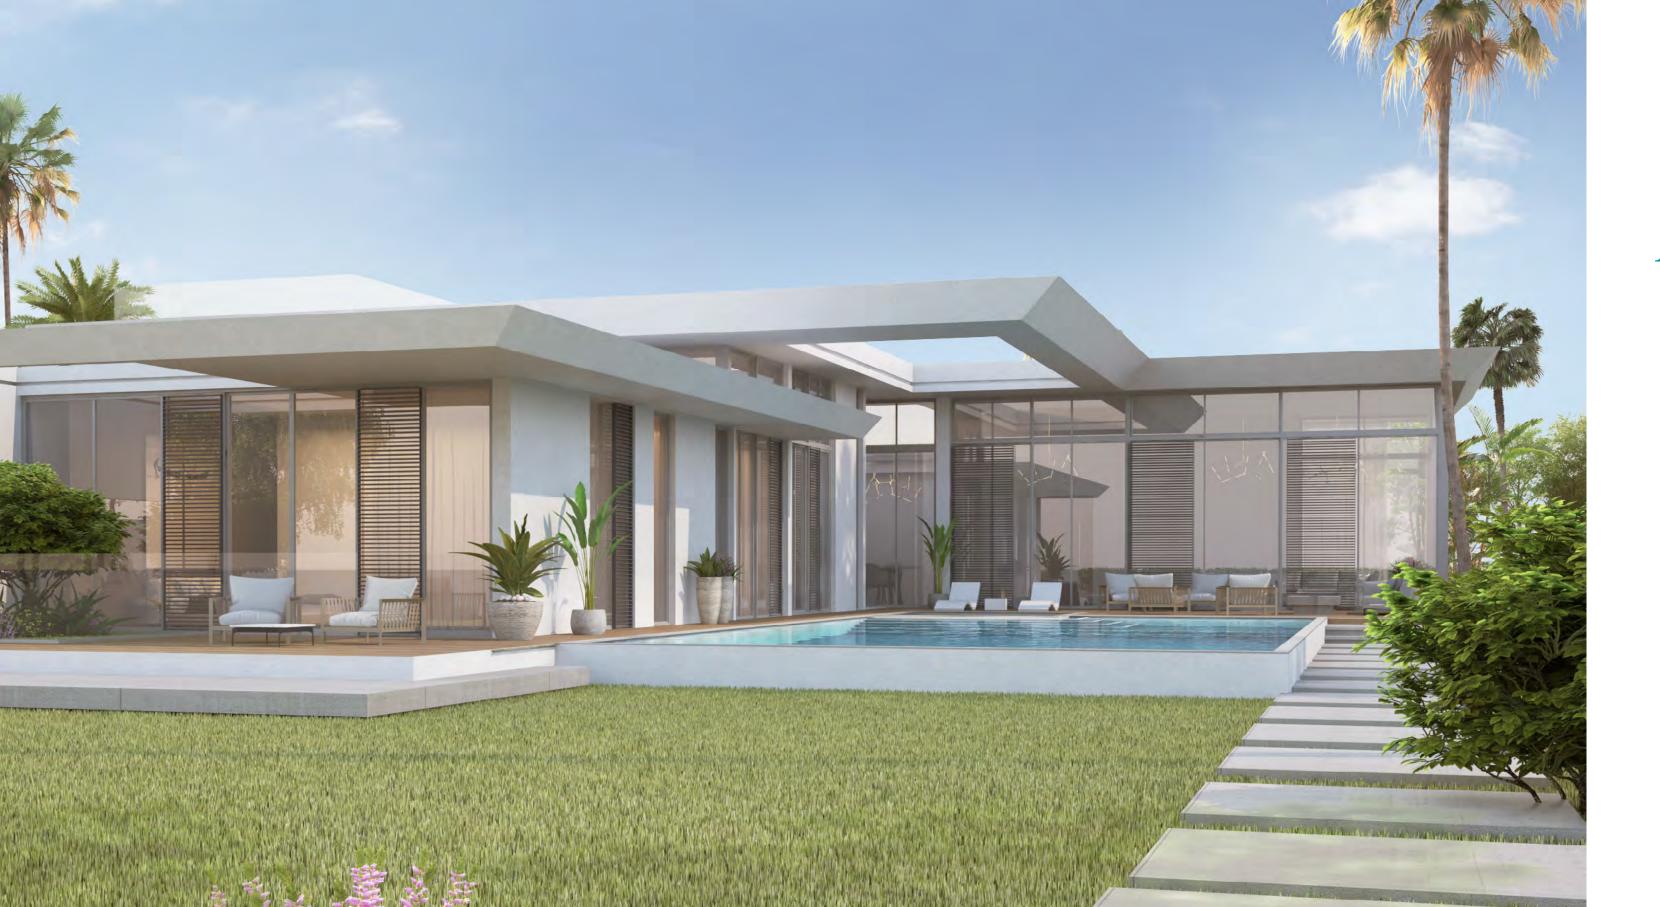

## BEACH-FRONT DIMORA VILLAS

This is a beach-front villa with spectacular sea view. The outdoor has a private garden and a long deck faced on the overflow swimming-pool with a direct sea view.

## SEA VIEW EVERYDAY