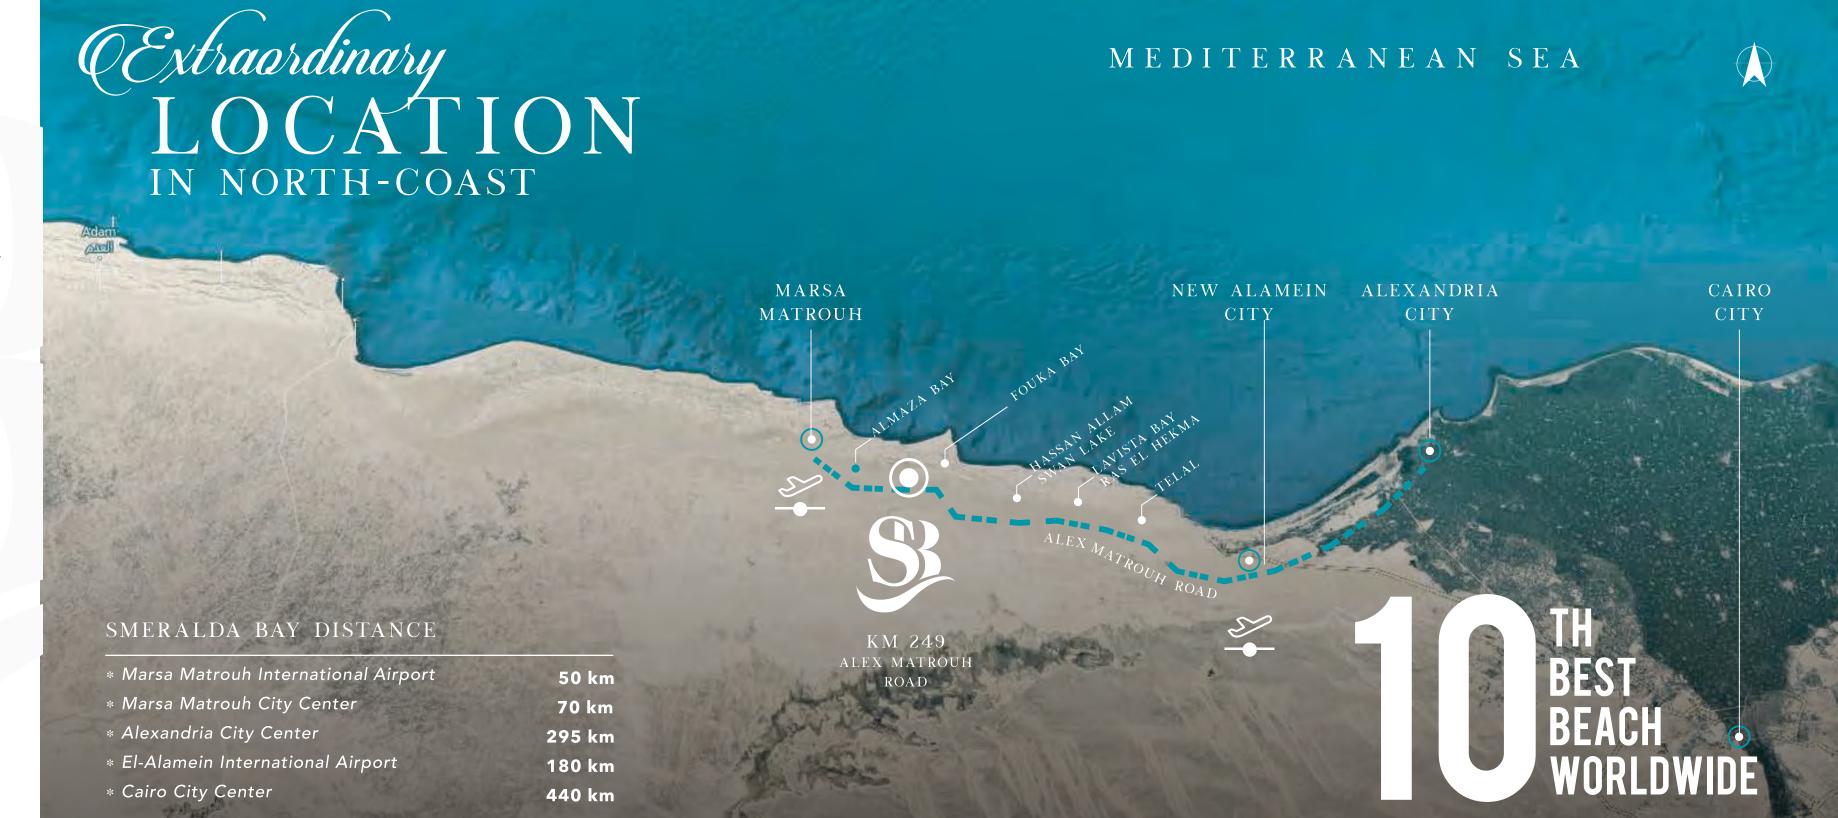

In the Mediterranean sea of Sidi heneish,
North Coast, Smeralda Bay
springs out like a mirage, standing as
a gorgeous masterpiece
of nature, architecture and good life.

Marsa Matrouh international airport is only 50 km away and the highway connects to Alexandria and Cairo in few hours' drive.