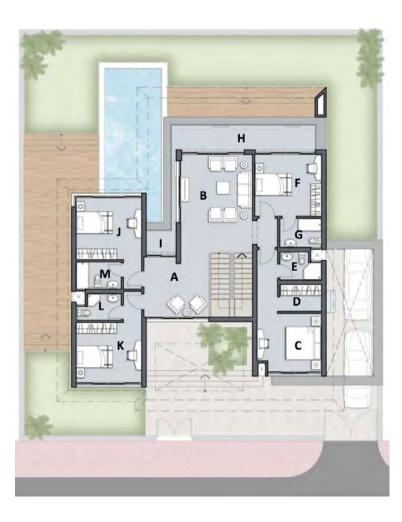

#### Ground floor area: 465 m2

| Α | Entrance        | 4.10X4.85  |
|---|-----------------|------------|
| В | Reception       | 6.20X8.60  |
| C | Dinning         | 5.40X4.85  |
| D | Bedroom         | 5.50X3.95  |
| Е | Bathroom        | 2.30X2.15  |
| F | Bedroom         | 5.50X3.90  |
| G | Bathroom        | 2.75X.1.80 |
| Н | M.Bedroom       | 7.15X4.30  |
|   | M.Bathroom      | 5.50X2.55  |
| J | M.Dressing      | 2.50X2.10  |
| K | Bedroom         | 4.25X6.60  |
| L | Bathroom        | 2.35X2.30  |
| M | Dressing        | 1.90X2.45  |
| N | Breakfast Room  | 2.90X3.55  |
| O | kitchen         | 4.35X3.55  |
| Р | Laundry         | 1.50X1.55  |
| Q | Nanny room      | 2.65X2.40  |
| R | Nanny bathroom  | 2.50X1.85  |
| S | Lobby           | 1.95X2.15  |
| Τ | Guest toilet    | 1.80x3.90  |
| U | Driver room     | 3.90X2.20  |
| V | Driver bathroom | 2.00X2.20  |
| W | Pool            |            |
| Χ | Pool deck       |            |
|   |                 |            |