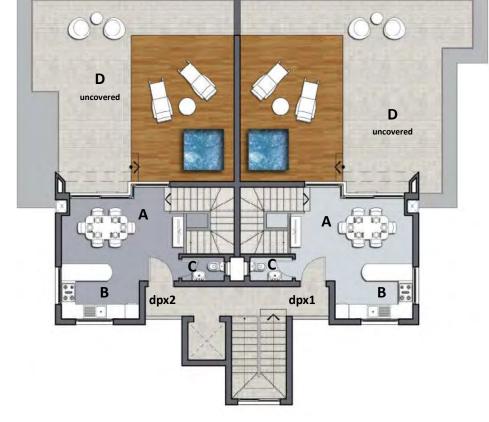

Duplex 2 TOTAL B.U.A: 165 M2 Duplex 1 TOTAL B.U.A: 165 M2

Duplex 2 Gross area: 114m2 3.90x4.00 B Terrace 3.85x1.60 C Bedroom 3.30x3.40 D Bedroom 3.30x3.50

E Bedroom 3.30x3.30 2.10x1.60 F Bathroom 3.90x5.00

H Guest Toilet 1.85x1.00

Duplex 1 Gross area: 114m2

A Bedroom 3.90x4.00 B Terrace 3.85x1.60 C Bedroom 3.30x3.40 D Bedroom 3.30x3.50 E Bedroom 3.30X3.30 F Bathroom 2.10X1.60 3.90X5.00 G living H Guest Toilet 1.85X1.00

Duplex 2 TOTAL B.U.A: 165 M2 Duplex 1 TOTAL B.U.A: 165 M2

Duplex 1 Gross area: 51m2 A Dinning 5.20x3.25 B Kitchen 3.30x2.30 C Toilet 1.80x1.00 D Roof terrace 66m2 + Jacuzzi

Duplex 1 Gross area: 51m2

A Dinning 5.20x3.25 B Kitchen 3.30x2.30 C Toilet 1.80x1.00 D Roof terrace 74m2 + Jacuzzi