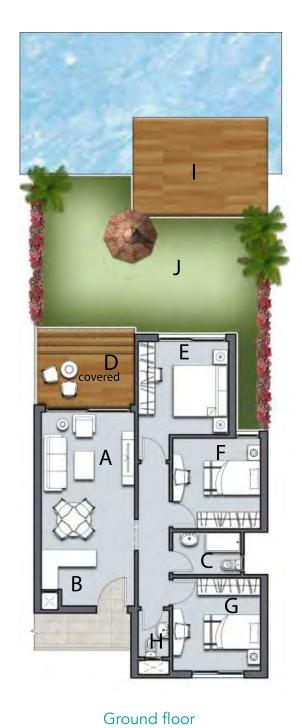

#### Ground floor Apartment area: 95 m2

| Α | Reception\Dinning     | 6.20x3.30 |
|---|-----------------------|-----------|
| В | Kitchen               | 3.50x2.10 |
| C | Bathroom              | 2.10x1.65 |
| D | Terrace (Covered)     | 6.65x1.80 |
| Ε | Bedroom 1             | 3.20x4.40 |
| F | Bedroom 2             | 3.20x3.40 |
| G | Open deck             |           |
| Н | Garden Variable areas |           |

Disclaimer
All renders , floor plans, specifications are conceptual only & subject to change. All dimensions are approximate & many vary with actual construction items of finishing furniture & decoration , are conceptual only & are not necessarily included in the unit