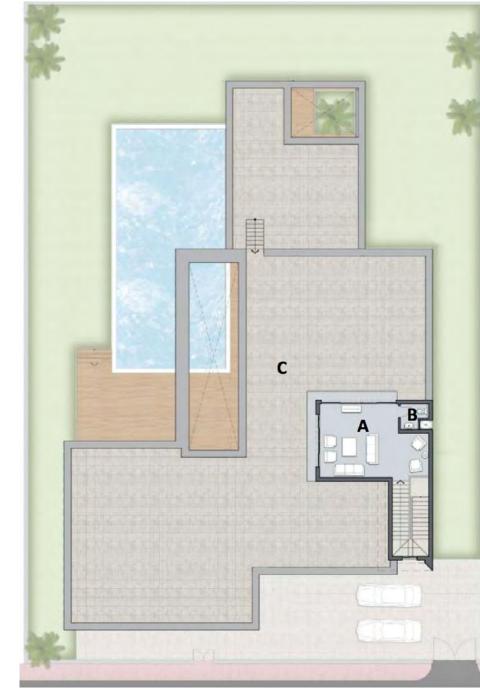

#### TOTAL B.U.A 522 m2

#### Ground floor area: 465 m2

| Α | Entrance        | 4.10X4.85  |
|---|-----------------|------------|
| В | Reception       | 6.20X8.60  |
| C | Dinning         | 5.40X4.85  |
| D | Bedroom         | 5.50X3.95  |
| Е | Bathroom        | 2.30X2.15  |
| F | Bedroom         | 5.50X3.90  |
| G | Bathroom        | 2.75X.1.80 |
| Н | M.Bedroom       | 7.15X4.30  |
|   | M.Bathroom      | 5.50X2.55  |
| J | M.Dressing      | 2.50X2.10  |
| K | Bedroom         | 4.25X6.60  |
| L | Bathroom        | 2.35X2.30  |
| M | Dressing        | 1.90X2.45  |
| N | Breakfast Room  | 2.90X3.55  |
| O | kitchen         | 4.35X3.55  |
| Р | Laundry         | 1.50X1.55  |
| Q | Nanny room      | 2.65X2.40  |
| R | Nanny bathroom  | 2.50X1.85  |
| S | Lobby           | 1.95X2.15  |
| Τ | Guest toilet    | 1.80x3.90  |
| U | Driver room     | 3.90X2.20  |
| V | Driver bathroom | 2.00X2.20  |
| W | Pool            |            |
| Χ | Pool deck       |            |
|   |                 |            |

#### Roof floor area: 57 m2

Car garage

Greens variable areas

| Д | Living       | 7.30x4.90 |
|---|--------------|-----------|
| В | Toilet       | 1.90x1.70 |
| С | Roof Terrace | 407 m2    |

Disclaimer
All renders , floor plans, specifications are conceptual only & subject to change. All dimensions are approximate & many vary with actual construction items of finishing furniture & decoration , are conceptual only & are not necessarily included in the unit