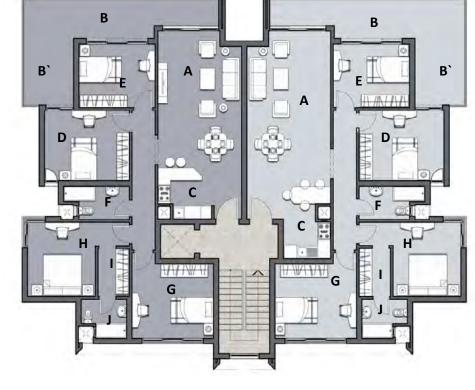

#### BUILDINGS

1 SEA FRONT DIMORA 2 SEA FRONT VILLETE

7 CONDO-A 8 LAGON VILLINO 9 CONDO A-B-C-E

3 SEA FRONT GRAND VILLETE 4 SEA FRONT JONIOR VILLETE 5 CHALET A

11 SEA CLIFF TWIN VILLETE 12 CABANAS

6 CHALET B

#### Ground floor area: 465 m2

| Α | Entrance        | 4.10X4.85  |
|---|-----------------|------------|
| В | Reception       | 6.20X8.60  |
| C | Dinning         | 5.40X4.85  |
| D | Bedroom         | 5.50X3.95  |
| Е | Bathroom        | 2.30X2.15  |
| F | Bedroom         | 5.50X3.90  |
| G | Bathroom        | 2.75X.1.80 |
| Н | M.Bedroom       | 7.15X4.30  |
|   | M.Bathroom      | 5.50X2.55  |
| J | M.Dressing      | 2.50X2.10  |
| K | Bedroom         | 4.25X6.60  |
| L | Bathroom        | 2.35X2.30  |
| M | Dressing        | 1.90X2.45  |
| N | Breakfast Room  | 2.90X3.55  |
| O | kitchen         | 4.35X3.55  |
| Р | Laundry         | 1.50X1.55  |
| Q | Nanny room      | 2.65X2.40  |
| R | Nanny bathroom  | 2.50X1.85  |
| S | Lobby           | 1.95X2.15  |
| Τ | Guest toilet    | 1.80x3.90  |
| U | Driver room     | 3.90X2.20  |
| V | Driver bathroom | 2.00X2.20  |
| W | Pool            |            |
| Χ | Pool deck       |            |
|   |                 |            |

#### Roof floor area: 57 m2

Car garage

Greens variable areas

| Д | Living       | 7.30x4.90 |
|---|--------------|-----------|
| В | Toilet       | 1.90x1.70 |
| С | Roof Terrace | 407 m2    |

Disclaimer
All renders , floor plans, specifications are conceptual only & subject to change. All dimensions are approximate & many vary with actual construction items of finishing furniture & decoration , are conceptual only & are not necessarily included in the unit