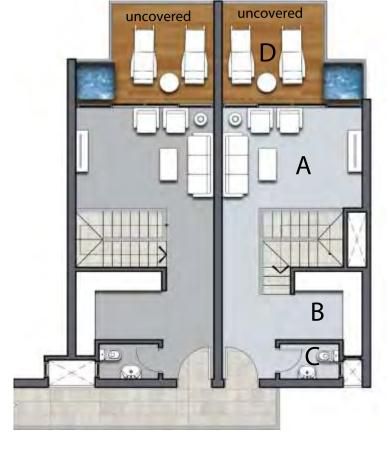

## BEACH-FRONT DIMORA VILLAS

This is a beach-front villa with spectacular sea view. The outdoor has a private garden and a long deck faced on the overflow swimming-pool with a direct sea view.