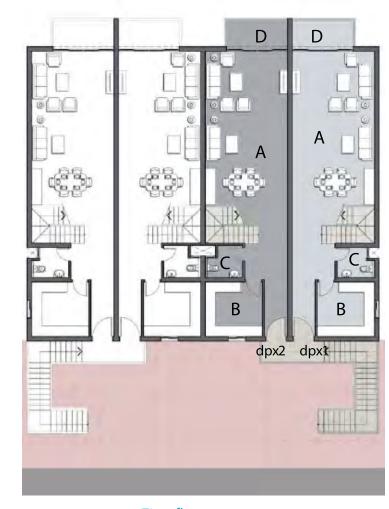

## SEA CLIFF Chalets - CH-A

DETAILS

The chalet area is multi¬functional, split in different floors. There is staircase and amazing private view to the sea and the surrounding landscape.

Apartment 2 Gross area: 116 m2 | Apartment 1 Gross area: 116 m2

| 7 | Apartificiti 2 01033 area. 110 mz |           |   |
|---|-----------------------------------|-----------|---|
| Д | Reception                         | 5.20x3.90 | , |
| В | Terrace (covered)                 | 3.80x1.60 |   |
| С | Bedroom                           | 3.30x3.30 | ( |
| D | Bedroom                           | 3.30x3.50 |   |
| Ε | Bedroom                           | 3.30x3.30 |   |
| F | Bathroom                          | 2.10x1.70 |   |
| G | kitchen                           | 2.20x2.80 | ( |
| Н | Bathroom                          | 2.10x1.95 |   |
|   | Garden Variable area              | S         |   |

|   | Apartitient 1 01033 area. 110 mz |           |  |  |  |  |
|---|----------------------------------|-----------|--|--|--|--|
| Α | Reception                        | 5.20x3.90 |  |  |  |  |
| В | Terrace (covered)                | 3.80x1.60 |  |  |  |  |
| C | Bedroom                          | 3.30x3.30 |  |  |  |  |
| D | Bedroom                          | 3.30x3.50 |  |  |  |  |
| Ε | Bedroom                          | 3.30x3.30 |  |  |  |  |
| F | Bathroom                         | 2.10x1.70 |  |  |  |  |
| G | kitchen                          | 2.20x2.80 |  |  |  |  |
| Н | Bathroom                         | 2.10x1.95 |  |  |  |  |
|   | Garden Variable area             | S         |  |  |  |  |

Duplex 2 TOTAL B.U.A: 165 M2 Duplex 1 TOTAL B.U.A: 165 M2

Duplex 2 Gross area: 114m2 3.90x4.00 B Terrace 3.85x1.60 C Bedroom 3.30x3.40 D Bedroom 3.30x3.50

E Bedroom 3.30x3.30 2.10x1.60 F Bathroom 3.90x5.00

H Guest Toilet 1.85x1.00

Duplex 1 Gross area: 114m2

A Bedroom 3.90x4.00 B Terrace 3.85x1.60 C Bedroom 3.30x3.40 D Bedroom 3.30x3.50 E Bedroom 3.30X3.30 F Bathroom 2.10X1.60 3.90X5.00 G living H Guest Toilet 1.85X1.00

Duplex 2 TOTAL B.U.A: 165 M2 Duplex 1 TOTAL B.U.A: 165 M2

Duplex 1 Gross area: 51m2 A Dinning 5.20x3.25 B Kitchen 3.30x2.30 C Toilet 1.80x1.00 D Roof terrace 66m2 + Jacuzzi

Duplex 1 Gross area: 51m2

A Dinning 5.20x3.25 B Kitchen 3.30x2.30 C Toilet 1.80x1.00 D Roof terrace 74m2 + Jacuzzi