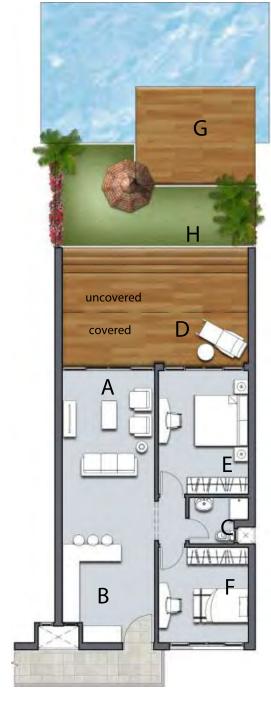

## WATER FRONT DRIFTING CONDO Lagoon

The apartments are divided in 1, 2, 3 bedrooms typologies. Each one has terrace with an amazing view on

Ground floor

#### Apartment 1: Gross area : 88 m2

| Α | Reception/Dinning     | 4.70x4.15 |
|---|-----------------------|-----------|
| В | Kitchen               | 3.50x2.60 |
| C | Bedroom               | 3.40x3.60 |
| D | Bathroom              | 2.25X1.95 |
| Е | Bedroom               | 3.40X3.65 |
| F | Terrace               | 2.00X1.40 |
| G | Garden Variable Areas |           |

#### Apartment 2: Gross area : 88 m<sup>2</sup>

| Α | Reception/Dinning     | 4.70x6.10 |
|---|-----------------------|-----------|
| В | Kitchen               | 3.50x2.80 |
| С | Bedroom               | 3.40x3.70 |
| D | Bathroom              | 3.40x1.40 |
| Ε | Bedroom               | 3.35x3.60 |
| F | Terrace               | 1.10x1.50 |
| G | Garden Variable Areas |           |